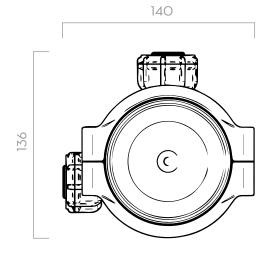

# PERFORMANCE

200 μ

FILTERING CAPACITY

4 BAR
MAX
OPERATING PRESSURE

| PACKAGING |          |          |          |               |                  |                        |  |  |  |  |  |  |
|-----------|----------|----------|----------|---------------|------------------|------------------------|--|--|--|--|--|--|
| CODE      | WEIGHT   |          |          | PACKAGING     |                  |                        |  |  |  |  |  |  |
|           | A<br>MM. | B<br>MM. | C<br>MM. | WEIGHT<br>KG. | DIMENSION<br>MM. | FILTER HEAD<br>PCS/BOX |  |  |  |  |  |  |
| F00611D30 | 136      | 107      | 140      | 0,6           | 200X120X140      | 166X144X85             |  |  |  |  |  |  |
| F00611D40 | 104      | 70       | 104      | 0,2           | 166X144X85       | -                      |  |  |  |  |  |  |

#### **DIMENSIONS**

#### Dimensions expressed in millimeters

| TECHNICAL DATA |                                 |             |           |      |              |           |            |       |          |  |  |  |  |
|----------------|---------------------------------|-------------|-----------|------|--------------|-----------|------------|-------|----------|--|--|--|--|
| 2005           | DESCRIPTION                     | FLUIDS TYPE | FLOW RATE |      | INLET/OUTLET | WATER     | EFFICIENCY | MICRO | PRESSION |  |  |  |  |
| CODE           | DESCRIPTION                     |             | L/MIN     | GPM  | BSP          | ABSORBING | В          | μМ    | BAR      |  |  |  |  |
| F00611D30      | CLEAR 3D FILTER + HOUSING       | (A) W       | 40        | 10,5 | 1"           | -         | 200        | 70    | 4        |  |  |  |  |
| F00611D40      | PIUSI CLEAR 3D FILTER/CARTRIDGE | (Ad) (W     |           |      |              | _         | _          | _     |          |  |  |  |  |