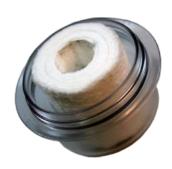

### **FUNCTIONING**

Typical condition of the filter after 3650 liters dispensed. We recommend changing the filter cartridge once a year.

High efficiency (\$200) mechanical filtration of particulate by means of an incremental filter specifically developed for AdBlue®.