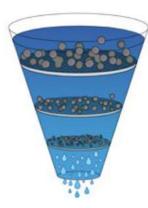

### **FUNCTIONING**

Typical condition of the filter after 3650 liters dispensed. We recommend changing the filter cartridge once a year.

High efficiency (\$200) mechanical filtration of particulate by means of an incremental filter specifically developed for AdBlue®.