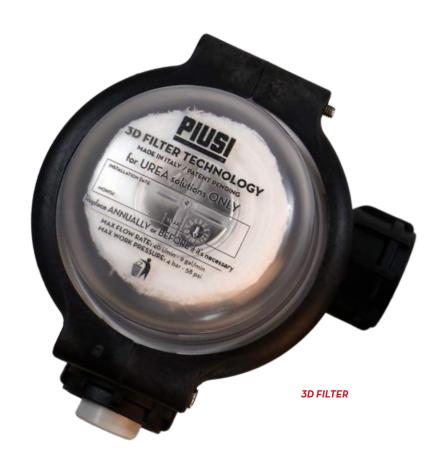

# **3D FILTER**

# **FEATURES**

- 3-STEP FILTRATION
- · HI-RESISTANCE CASE
- REMOVABLE CARTRIDGE
- TRANSPARENT CONTAINER

The PIUSI 3D FILTER is specifically designed to prevent the contamination of AdBlue® during transferring operation. Thanks to the highly efficient (ß 200) mechanical filtration, it allows an extended life of the catalyst.

# **MATERIALS**

- · BODY: TECHNOPOLYMER
- · CARTRIDGE: POLYPROPYLENE