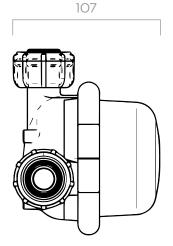

# PERFORMANCE

200 μ

FILTERING CAPACITY

4 BAR
MAX
OPERATING PRESSURE

| PACKAGING |          |          |          |               |                  |                        |  |  |  |  |  |  |
|-----------|----------|----------|----------|---------------|------------------|------------------------|--|--|--|--|--|--|
| CODE      | WEIGHT   |          |          | PACKAGING     |                  |                        |  |  |  |  |  |  |
|           | A<br>MM. | B<br>MM. | C<br>MM. | WEIGHT<br>KG. | DIMENSION<br>MM. | FILTER HEAD<br>PCS/BOX |  |  |  |  |  |  |
| F00611D30 | 136      | 107      | 140      | 0,6           | 200X120X140      | 166X144X85             |  |  |  |  |  |  |
| F00611D40 | 104      | 70       | 104      | 0,2           | 166X144X85       | -                      |  |  |  |  |  |  |

#### **DIMENSIONS**

#### Dimensions expressed in millimeters

| TECHNICAL DATA |                                 |             |           |      |              |           |            |       |          |  |  |  |  |
|----------------|---------------------------------|-------------|-----------|------|--------------|-----------|------------|-------|----------|--|--|--|--|
| 2005           | DESCRIPTION                     | FLUIDS TYPE | FLOW RATE |      | INLET/OUTLET | WATER     | EFFICIENCY | MICRO | PRESSION |  |  |  |  |
| CODE           | DESCRIPTION                     |             | L/MIN     | GPM  | BSP          | ABSORBING | В          | μМ    | BAR      |  |  |  |  |
| F00611D30      | CLEAR 3D FILTER + HOUSING       | (A) W       | 40        | 10,5 | 1"           | -         | 200        | 70    | 4        |  |  |  |  |
| F00611D40      | PIUSI CLEAR 3D FILTER/CARTRIDGE | (Ad) (W     |           |      |              | _         | _          | _     |          |  |  |  |  |