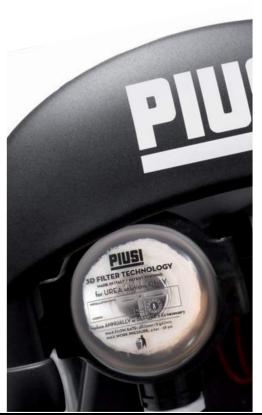

# **3D FILTER**

# **FEATURES**

- 3-STEP FILTRATION
- · HI-RESISTANCE CASE
- REMOVABLE CARTRIDGE
- TRANSPARENT CONTAINER

The PIUSI 3D FILTER is specifically designed to prevent the contamination of AdBlue® during transferring operation. Thanks to the highly efficient (ß 200) mechanical filtration, it allows an extended life of the catalyst.

# **MATERIALS**

- · BODY: TECHNOPOLYMER
- · CARTRIDGE: POLYPROPYLENE