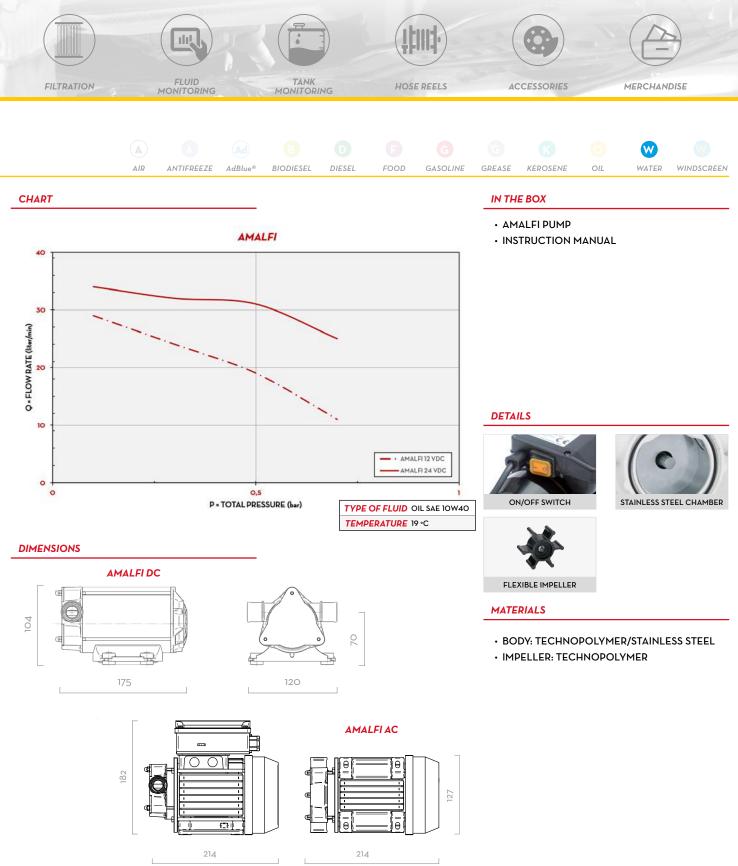

| TECHNICAL DATA |                   |             |           |     |                  |      |          |       |      |       |
|----------------|-------------------|-------------|-----------|-----|------------------|------|----------|-------|------|-------|
| CODE           | DESCRIPTION       | FLUIDS TYPE | FLOW RATE |     | WORKING PRESSURE |      |          | мах   |      | PORTS |
|                |                   |             | L/MIN     | GPM | BAR              | PSI  | VOLTS/HZ | DRAW  | FUSE | BSP   |
| NMT400000      | AMALFI112V        | W           | 32        | 8,4 | 1                | 14,5 | 12       | 13 A  | 35 A | 1/2"  |
| NMT400001      | AMALFI124V        | W           | 34        | 9   | 1                | 14,5 | 24       | 16 A  | 15 A | 1/2"  |
| NMT400003      | AMALFI 5 -230V 50 | w I         | 30        | 7,3 | 1                | 14,5 | 230/50   | 1,5 A | -    | 1/2"  |