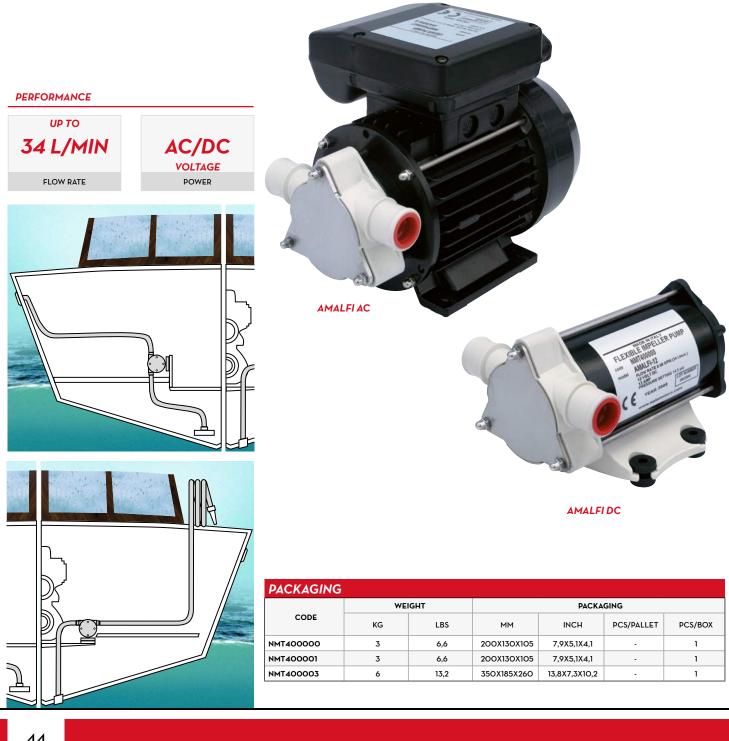

## AMALFI

## **FEATURES**

- STURDY STRUCTURE
- MECHANICAL METER
- INDUCTION
- THERMAL-PROTECTED MOTOR
- OVERLOAD PROTECTION
- BUILT-IN MESH FILTER
- IP 55

The PIUSI AMALFI pump is a water transfer pump available both in the AC and DC version. They are particularly suitable for the transfer of fresh and salt water and is used mainly in the marine sector for all those conditions in which it is necessary to transfer water from a drum. The AMALFI AC electric pump is self-priming with flexible impeller and is characterized by a body made entirely of polypropylene and a chamber completely covered in stainless steel, with rubber impeller and stainless steel shaft that makes it durable. The DC version has excellent suction and pressure capabilities and in case of suction of particles and solid debris does not risk any damage.

| TECHNICAL DATA |                   |             |           |     |                  |      |          |       |      |       |
|----------------|-------------------|-------------|-----------|-----|------------------|------|----------|-------|------|-------|
| CODE           | DESCRIPTION       | FLUIDS TYPE | FLOW RATE |     | WORKING PRESSURE |      |          | мах   |      | PORTS |
|                |                   |             | L/MIN     | GPM | BAR              | PSI  | VOLTS/HZ | DRAW  | FUSE | BSP   |
| NMT400000      | AMALFI112V        | W           | 32        | 8,4 | 1                | 14,5 | 12       | 13 A  | 35 A | 1/2"  |
| NMT400001      | AMALFI124V        | W           | 34        | 9   | 1                | 14,5 | 24       | 16 A  | 15 A | 1/2"  |
| NMT400003      | AMALFI 5 -230V 50 | w I         | 30        | 7,3 | 1                | 14,5 | 230/50   | 1,5 A | -    | 1/2"  |