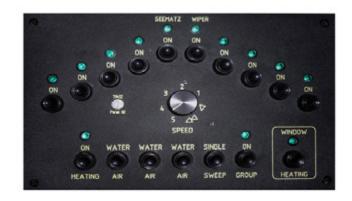

### **CONTROL PANELS**

For the 'Ocean' type there are four standard control panel. The type of control panel depends on the number of controlled wipers.

| No. wipers  | Dimensions panel |
|-------------|------------------|
| 1-3 wipers  | 144 x 72 mm      |
| 4-8 wipers  | 144 x 144 mm     |
| 7-10 wipers | 216 x 144 mm     |
| 8-12 wipers | 288 x 144 mm     |

\* Example of a controle panel, type 'Ocean'