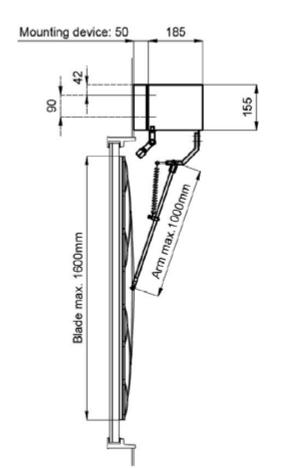

#### CHARACTERISTICS SEEMATZ WINDOW WIPERS

- Seawater resistant aluminium housing standard white powder coated
- Stainless Steel transport system
- Two 24VDC motors for maximum torque
- Park position switch inductive
- Railway heater for safe operation in cold areas
- Arms up to 1000mm length
- Wiper blades up to 1600mm length
- Housings up to 3600mm length
- Designed for input powers of 24VDC or 110/230VAC. Other input powers on request
- Different Multi-Speed controllers incl. BUS-Steering or Bridge-COM control
- Water/air spray system available (optional)
- Wiper housing available in all RAL colors
- Type approval by Lloyds Register
- Tested up to -60° Celsius

## **SEEMATZ WINDOW WIPER DESIGN**

The Seematz wiper housing consists of seawater resistant aluminium Almg 3. All other metal parts are made of stainless steel or brass. All colored parts are powder coated. The transporter inside the housing is moved by two 24VDC motors. These motors are installed in a separate chamber of the wiper housing, so completley outside the wheelhouse.