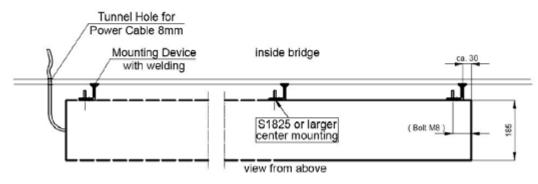

## **SEEMATZ WINDOW WIPER DESIGN**

The Seematz wiper housing consists of seawater resistant aluminium Almg 3. All other metal parts are made of stainless steel or brass. All colored parts are powder coated. The transporter inside the housing is moved by two 24VDC motors. These motors are installed in a separate chamber of the wiper housing, so completley outside the wheelhouse.

As standard, the housing is fitted with a park switch, a 100W heating system and an overload protection. All wiper systems include the wiper arm, blade including rubber, 3m connection cable, D-Sub panel cable, power supply and control panel.