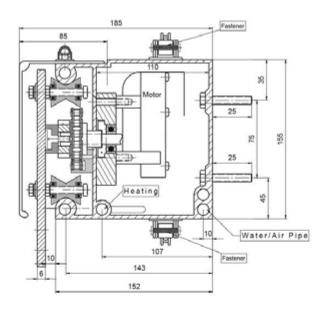

## **SEEMATZ WINDOW WIPER DESIGN**

The Seematz wiper housing consists of seawater resistant aluminium Almg 3. All other metal parts are made of stainless steel or brass. All colored parts are powder coated. The transporter inside the housing is moved by two 24VDC motors. These motors are installed in a separate chamber of the wiper housing, so completley outside the wheelhouse.

As standard, the housing is fitted with a park switch, a 100W heating system and an overload protection. All wiper systems include the wiper arm, blade including rubber, 3m connection cable, D-Sub panel cable, power supply and control panel.