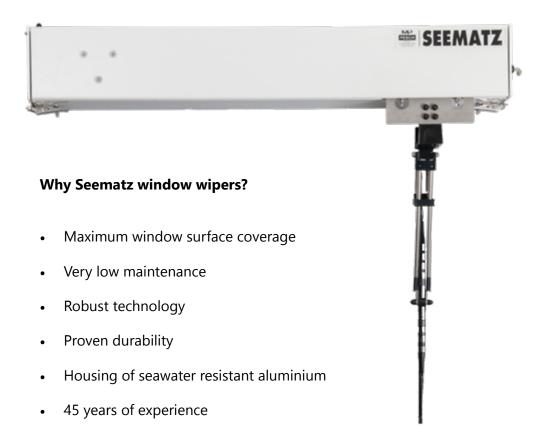

#### CHARACTERISTICS SEEMATZ WINDOW WIPERS

- Seawater resistant aluminium housing standard white powder coated
- Stainless Steel transport system
- Two 24VDC motors for maximum torque
- Park position switch inductive
- Railway heater for safe operation in cold areas
- Arms up to 1000mm length
- Wiper blades up to 1600mm length
- Housings up to 3600mm length
- Designed for input powers of 24VDC or 110/230VAC. Other input powers on request
- Different Multi-Speed controllers incl. BUS-Steering or Bridge-COM control
- Water/air spray system available (optional)
- Wiper housing available in all RAL colors
- Type approval by Lloyds Register
- Tested up to -60° Celsius