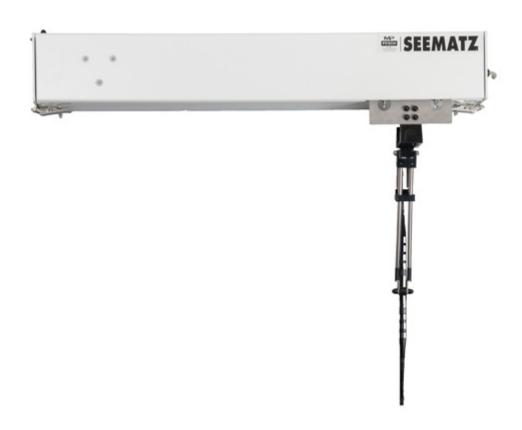

## **SEEMATZ WINDOW WIPER DESIGN**

The Seematz wiper housing consists of seawater resistant aluminium Almg 3. All other metal parts are made of stainless steel or brass. All colored parts are powder coated. The transporter inside the housing is moved by two 24VDC motors. These motors are installed in a separate chamber of the wiper housing, so completley outside the wheelhouse.

As standard, the housing is fitted with a park switch, a 100W heating system and an overload protection. All wiper systems include the wiper arm, blade including rubber, 3m connection cable, D-Sub panel cable, power supply and control panel.