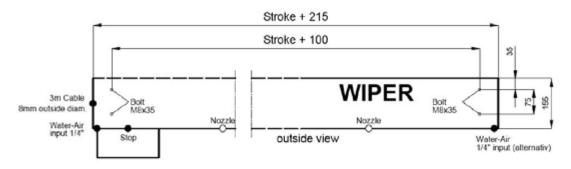

As standard, the housing is fitted with a park switch, a 100W heating system and an overload protection. All wiper systems include the wiper arm, blade including rubber, 3m connection cable, D-Sub panel cable, power supply and control panel.