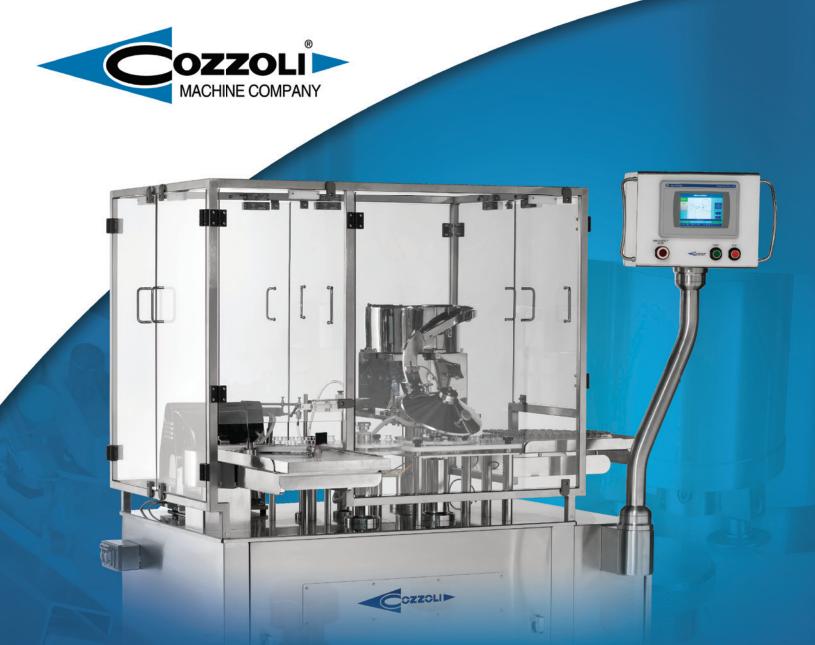

## FSV50 - MINI MONOBLOCK

The Mini Monoblock is a small, reliable, high performance machine designed for processing vials in laboratory, clinical production environments or other areas with limited space. It is designed to use in clean room environments, with hood isolation and laminar flow in mind.

Designed to fill liquid, then stopper or cap the containers at speeds up to 50 vials per minute, the Mini Monoblock is capable of covering a range of vial sizes from 1 ml to 100 ml.

This machine can be equipped with a variety of freestanding filling methods triggered by the machine's PLC. The Cozzoli positive displacement fill system is provided as standard.

## **FEATURES**

- PLC Controls for ease of operation and validation
- · Sanitary "wipe-down" cGMP design
- · No tool changeover
- · Straight through, side mount filling nozzle
- · Positive displacement fill system
- · Overload protection on main starwheel
- · Bottom-up fill
- · No vial-no fill
- · Make-up detection
- Jog mode
- · Lexan enclosure