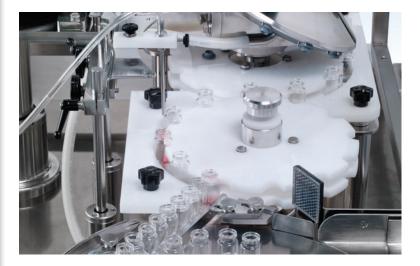

To properly align vials for filling and stoppering, each machine is equipped with a main starwheel for each container size.

A missing vial detector is provided with the machine to ensure a vial is present prior to dispensing the product.