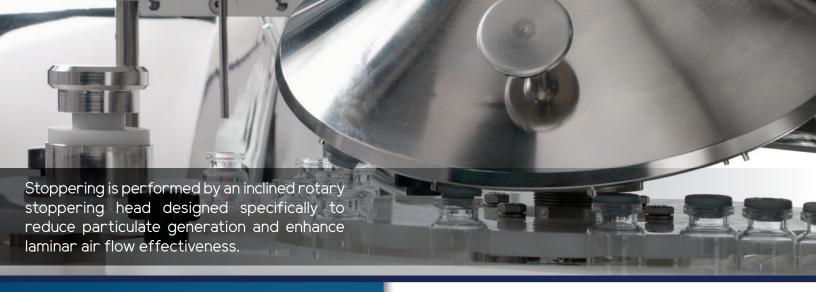

To properly align vials for filling and stoppering, each machine is equipped with a main starwheel for each container size.

A missing vial detector is provided with the machine to ensure a vial is present prior to dispensing the product.