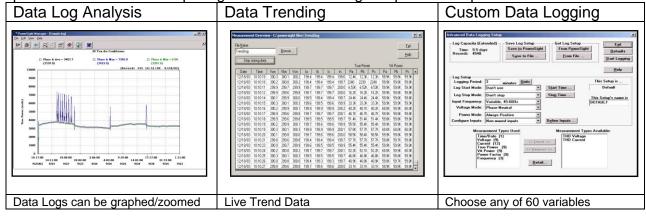

# **PS250 Power Monitor** The Premier Power Logger"

[PS250]

PowerSight Manager Software (PSM) is a flexible, powerful, and easy to use power analysis software tool that is included with all orders for the model PS250. It performs complete presentation and analysis of power consumption. Combined with our Report Writer software, it provides concise and compelling summaries including comparisons of performance.

Stored or Real-time Voltage and Current Waveforms

Harmonic Analysis Report Generation 
 Diamond
 <t Units vots vots amps amps amps Watts Watts Watts Watts Watts After 2003 2014 2006 152 144 144 152 144 13409 5 3296 0 35017 2004 0.64 0.64 50.67 40.09 51.93 151.40 7466 1 \$72.00 Voltone Phase 50.0 Hz = 29.70 In RES Current Rag Phase Van RB5 Iza Rag 17 02 03 840 -1602 000 -001 -305263 -305637 -305667 -305667 -305667 -305667 -305667 -305667 -305667 -305667 -305667 -305667 -305667 -305667 -305667 -305667 -305667 -305667 -305667 -305667 -305667 -305667 -305667 -305667 -305667 -305667 -305667 -305667 -305667 -305667 -305667 -305667 -305667 -305667 -305667 -305667 -305667 -305667 -305667 -305667 -305667 -305667 -305667 -305667 -30567 -30567 -30567 -30567 -30567 -30567 -30567 -30567 -30567 -30567 -30567 -30567 -30567 -30567 -30567 -30567 -30567 -30567 -30567 -30567 -30567 -30567 -30567 -3057 -30567 -30567 -30567 -30567 -30567 -30567 -30567 -30567 -30567 -30567 -30567 -30567 -30567 -30567 -30567 -30567 -30567 -30567 -30567 -30567 -30567 -30567 -30567 -30567 -30567 -30567 -30567 -30567 -30567 -30567 -30567 -30567 -30567 -30567 -30567 -30567 -30567 -30567 -30567 -30567 -30567 -30567 -30567 -30567 -30567 -30567 -30567 -30567 -30567 -30567 -30567 -30567 -30567 -30567 -30567 -30567 -30567 -30567 -30567 -30567 -30567 -30567 -30567 -30567 -30567 -30567 -30567 -30567 -30567 -30567 -30567 -30567 -30567 -30567 -30567 -30567 -30567 -30567 -30567 -30567 -30567 -30567 -30567 -30567 -30567 -30567 -30567 -30567 -30567 -30567 -30567 -30567 -30567 -30567 -30567 -30567 -30567 -30567 -30567 -30567 -30567 -30567 -30567 -30567 -30567 -30567 -30567 -30567 -30567 -30567 -30567 -30567 -30567 -30567 -30567 -30567 -30567 -30567 -30567 -30567 -30567 -30567 -30567 -30567 -30567 -30567 -30567 -30567 -30567 -30567 -30567 -30567 -30567 -30567 -30567 -30567 -30567 -30567 -30567 -30567 -30567 -30567 -30567 -30567 -30567 -30567 -30567 -30567 -30567 -30567 -30567 -30567 -30567 -30567 -30567 -30567 -30567 -30567 -30567 -30567 -30567 -30567 -30567 -30567 -30567 -30567 -30567 -30567 -30567 -30567 -30567 -30567 -30567 -30567 -30567 -30567 -30567 -30567 8,249 0,197 0,064 0,858 0,049 0,014 0,014 0,012 0,014 0,012 0,014 0,012 0,014 0,012 0,001 0,003 0,003 0,001 0,001 0,001 0,001 0,001 0,001 0,001 0,001 0,001 0,001 0,001 0,001 0,001 0,001 0,001 0,001 0,001 0,001 0,001 0,001 0,001 0,001 0,001 0,001 0,001 0,001 0,001 0,001 0,001 0,001 0,001 0,001 0,001 0,001 0,001 0,001 0,001 0,001 0,001 0,001 0,001 0,001 0,001 0,001 0,001 0,001 0,001 0,001 0,001 0,001 0,001 0,001 0,001 0,001 0,001 0,001 0,001 0,001 0,001 0,001 0,001 0,001 0,001 0,001 0,001 0,001 0,001 0,001 0,001 0,001 0,001 0,001 0,001 0,001 0,001 0,001 0,001 0,001 0,001 0,001 0,001 0,001 0,001 0,001 0,001 0,001 0,001 0,001 0,001 0,001 0,001 0,001 0,001 0,001 0,001 0,001 0,001 0,001 0,001 0,001 0,001 0,001 0,001 0,001 0,001 0,001 0,001 0,001 0,001 0,001 0,001 0,001 0,001 0,001 0,001 0,001 0,001 0,001 0,001 0,001 0,001 0,001 0,001 0,001 0,001 0,001 0,001 0,001 0,001 0,001 0,001 0,001 0,001 0,001 0,0001 0,0001 0,0001 0,0001 0,0001 0,0001 0,0001 0,0001 0,0001 0,0001 0,0001 0,0001 0,0001 0,0001 0,0001 0,0001 0,0001 0,0001 0,0001 0,0001 0,0001 0,0001 0,0001 0,0001 0,0001 0,0001 0,0001 0,0001 0,0001 0,0001 0,0001 0,0001 0,0001 0,0001 0,0001 0,0001 0,0001 0,0001 0,0001 0,0001 0,0001 0,0001 0,0001 0,0001 0,0001 0,0001 0,0001 0,0001 0,0001 0,0001 0,0001 0,0001 0,0001 0,0001 0,0001 0,0001 0,0001 0,0001 0,0001 0,0001 0,0001 0,0001 0,0001 0,0001 0,0001 0,0001 0,0001 0,0001 0,0001 0,0001 0,0001 0,0001 0,0001 0,0001 0,0001 0,0001 0,0001 0,0001 0,0001 0,0001 0,0001 0,0001 0,0001 0,0001 0,0001 0,0001 0,0001 0,0001 0,0001 0,0001 0,0001 0,0001 0,0001 0,0001 0,0001 0,0001 0,0001 0,0001 0,0001 0,0001 0,0001 0,0001 0,0001 0,0001 0,0001 0,0001 0,0001 0,0001 0,0001 0,0001 0,0001 0,0001 0,0001 0,0001 0,0001 0,0001 0,0001 0,0000 0,0000 0,0000 0,0000 0,0000 0,0000 0,000 -75,9 -11,6 -11,6 15,7 49,0 5 70,5 136,3 145,5 136,3 147,7 -82,0 -82,0 -41,8 26,3 143,6 26,3 143,6 143,6 -87,6 -0,0 42,3  $\begin{array}{c} 123, 35\\ 1, 86\\ 5, 38\\ 0, 19\\ 0, 019\\ 0, 019\\ 0, 019\\ 0, 019\\ 0, 019\\ 0, 019\\ 0, 019\\ 0, 019\\ 0, 019\\ 0, 010\\ 0, 010\\ 0, 010\\ 0, 010\\ 0, 010\\ 0, 010\\ 0, 010\\ 0, 010\\ 0, 010\\ 0, 010\\ 0, 010\\ 0, 010\\ 0, 010\\ 0, 010\\ 0, 010\\ 0, 010\\ 0, 010\\ 0, 010\\ 0, 010\\ 0, 010\\ 0, 010\\ 0, 010\\ 0, 010\\ 0, 010\\ 0, 010\\ 0, 010\\ 0, 010\\ 0, 010\\ 0, 010\\ 0, 010\\ 0, 010\\ 0, 010\\ 0, 010\\ 0, 010\\ 0, 010\\ 0, 010\\ 0, 010\\ 0, 010\\ 0, 010\\ 0, 010\\ 0, 010\\ 0, 010\\ 0, 010\\ 0, 010\\ 0, 010\\ 0, 010\\ 0, 010\\ 0, 010\\ 0, 010\\ 0, 010\\ 0, 010\\ 0, 010\\ 0, 010\\ 0, 010\\ 0, 010\\ 0, 010\\ 0, 010\\ 0, 010\\ 0, 010\\ 0, 010\\ 0, 010\\ 0, 010\\ 0, 010\\ 0, 010\\ 0, 010\\ 0, 010\\ 0, 010\\ 0, 010\\ 0, 010\\ 0, 010\\ 0, 010\\ 0, 010\\ 0, 010\\ 0, 010\\ 0, 010\\ 0, 010\\ 0, 010\\ 0, 010\\ 0, 010\\ 0, 010\\ 0, 010\\ 0, 010\\ 0, 010\\ 0, 010\\ 0, 010\\ 0, 010\\ 0, 010\\ 0, 010\\ 0, 010\\ 0, 010\\ 0, 010\\ 0, 010\\ 0, 010\\ 0, 010\\ 0, 010\\ 0, 010\\ 0, 010\\ 0, 010\\ 0, 010\\ 0, 010\\ 0, 010\\ 0, 010\\ 0, 010\\ 0, 010\\ 0, 010\\ 0, 010\\ 0, 010\\ 0, 010\\ 0, 010\\ 0, 010\\ 0, 010\\ 0, 010\\ 0, 010\\ 0, 010\\ 0, 010\\ 0, 010\\ 0, 010\\ 0, 010\\ 0, 010\\ 0, 010\\ 0, 010\\ 0, 010\\ 0, 010\\ 0, 010\\ 0, 010\\ 0, 010\\ 0, 010\\ 0, 010\\ 0, 010\\ 0, 010\\ 0, 010\\ 0, 010\\ 0, 010\\ 0, 010\\ 0, 010\\ 0, 010\\ 0, 010\\ 0, 010\\ 0, 010\\ 0, 010\\ 0, 010\\ 0, 010\\ 0, 010\\ 0, 010\\ 0, 010\\ 0, 010\\ 0, 010\\ 0, 010\\ 0, 010\\ 0, 010\\ 0, 010\\ 0, 010\\ 0, 010\\ 0, 010\\ 0, 010\\ 0, 010\\ 0, 010\\ 0, 010\\ 0, 010\\ 0, 010\\ 0, 010\\ 0, 010\\ 0, 010\\ 0, 010\\ 0, 010\\ 0, 010\\ 0, 010\\ 0, 010\\ 0, 010\\ 0, 010\\ 0, 010\\ 0, 010\\ 0, 010\\ 0, 010\\ 0, 010\\ 0, 010\\ 0, 010\\ 0, 010\\ 0, 010\\ 0, 010\\ 0, 010\\ 0, 010\\ 0, 010\\ 0, 010\\ 0, 010\\ 0, 010\\ 0, 010\\ 0, 010\\ 0, 010\\ 0, 010\\ 0, 010\\ 0, 010\\ 0, 010\\ 0, 010\\ 0, 010\\ 0, 010\\ 0, 010\\ 0, 010\\ 0, 010\\ 0, 010\\ 0, 010\\ 0, 010\\ 0, 010\\ 0, 010\\ 0, 010\\ 0, 010\\ 0, 010\\ 0, 010\\ 0, 010\\ 0, 010\\ 0, 010\\ 0, 010\\ 0, 010\\ 0, 010\\ 0, 010\\ 0, 010\\ 0, 010\\ 0, 010\\ 0, 00\\ 0, 00\\ 0, 00\\ 0, 00\\ 0, 00\\ 0, 00\\ 0, 00\\ 0, 00\\ 0, 00\\ 0, 00\\ 0, 00\\ 0, 00\\ 0, 00\\ 0, 00\\ 0, 00\\ 0, 00\\ 0, 00\\ 0, 00\\ 0, 00\\ 0, 0\\ 0, 0\\ 0, 0\\ 0, 0\\ 0, 0\\ 0, 0\\ 0, 0\\ 0, 0\\ 0, 0\\ 0, 0\\$ KWH KWH KWH KWH -38.5 % -40.3 % -39.6 % -0.6 % -0.6 % 4614.0 1 43 45 47 49 Convent THD - 119.425 Harmonic Contents as Graphs or Data Choose any of 60 Variables