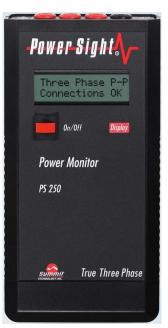

## PS250 Ord Power Monitor "The Premier Power Logger"

[PS250]

## Complete power monitoring and analysis in a simple basic package.

- SureStart<sup>™</sup> for getting great results Uses artificial intelligence to verify that the wiring, connections, and setup parameters are correct. Information is available on the front panel display. This unique program (patent pending) reduces the time to hook up voltage and current probes and makes sure that all your measurements are correct.
- SureSense<sup>™</sup> for accurate current Uses automatic current probe identification to set the input of the PS250 to match each current probe in use. This makes sure that the current probe readings are correct.
- SurePower<sup>™</sup> for reliable logging The meter's operation is backed up by rechargeable batteries and has an option to power it directly from the voltage being monitored. Current probes that normally require batteries (flexible AC probes and DC probes) get their power from the PS250. This guarantees that the PS250 will log power as long as you need it to with no part failing you. The longest logging capacity in its class.
- Measures 140 different parameters Volts, amps, watts, power factor, frequency, THD, etc. Minimums, maximums, averages, and present values. Individual phases and total. The PS250 measures parameters every second, regardless of the recording rate. This guarantees that you will have a true view of all of the

data when the job is done.

- Four current and three voltage channels This allows the PS250 to directly measure all phases and neutral in single, two-phase, three-phase, split delta, 2PT/2CT, DC, 45-66 Hz, 360-440 Hz, just about any situation you will ever encounter.
- Clear display
   View voltage, current, true power, apparent power
   and true power factor summaries without the use of a
   laptop
  - **Compatible with our product line** Use the same software, current probes (AC/DC, 0.01 to 5000 amps), voltage probes (AC/DC, 1 to 15,000 volts), and accessories.