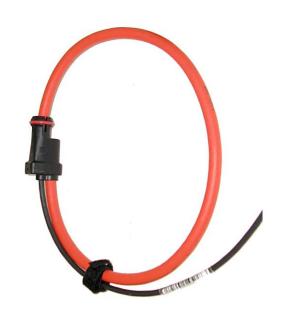

### Accuracy

- +/- 1% of reading when coupling is situated away from conductor as shown
- add +/- 2% if varying position around the conductor
- plus +/- 0.5 A<sub>RMS</sub> (high range)
  plus +/- 0.1 A<sub>RMS</sub> (low range)
- Frequency range: 22-440 Hz