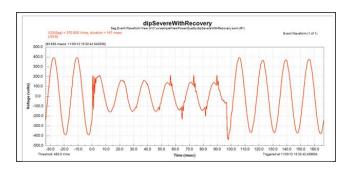

### Performance:

- Swell, sag, & inrush detection each half cycle
- Complete Harmonic Analysis each second
- True High-Speed Transient detection and waveform capture
- Complete power/energy/cost analysis of any AC or DC power system
- Redundancy in Communications with Bluetooth. USB, and SD card (Wi-Fi optional)
- Rechargeable battery operation for 8 hours between charges