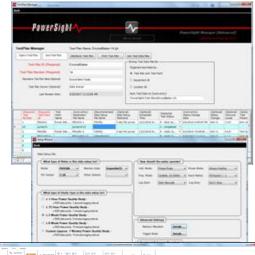

## Solutions at each stage of the Monitoring Process

TestPlan Manager™ to design and manage your

The plan is integrated into the meters, ensuring the right data is collected, that the data is uniquely identified, and that the data is stored and organized just how you want it when the testing is done.

- Data Setup Wizard to ensure you get the data you need
- SureStart® patented AI expert system to identify connection and setup errors prior to monitoring.
- **ReportWriter™ wizard** to quickly create persuasive reports.