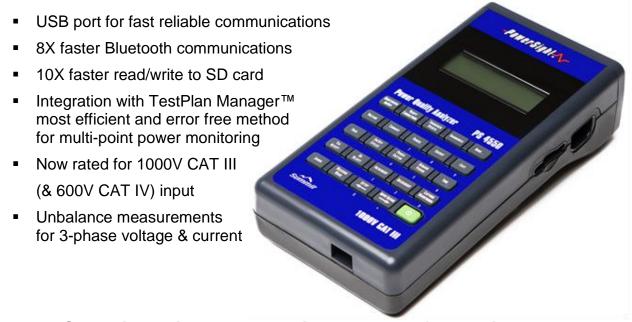

# The New PS4550 is successor to the proven PS4500 power quality analyzer. Key enhancements over the PS4500 are:

# The PS4550 is engineered to achieve success for you in any power study anywhere in the world.

- Triggered capture of swells, sags, inrush as well as complete logging and harmonic analysis.
- Wide range of current probe selection (0.005 to 6000A AC, 5 to 2000 A DC)
- Wide range of directly connected input voltage (up to 15,000 VRMs with our 15KVP voltage probes), up to 1000 VRMs is standard.
- Wide range of frequency measurement (to 100 KHz with our FAO option, with ranges for DC and AC to 440 Hz standard)
- Redundancy in Storage and Communications
- Extensive monitoring and triggered capture abilities
- Extensive use of wizards and AI technology to save time & eliminate errors.
- PowerSight Manager Advanced software (PSM-A) for powerful analysis,

## Safety is the baseline of success

- 600V CAT IV, 1000V CAT III, per IEC 61010-1
- Bluetooth wireless to keep you out of the arc flash blast zone and in comfortable clothing