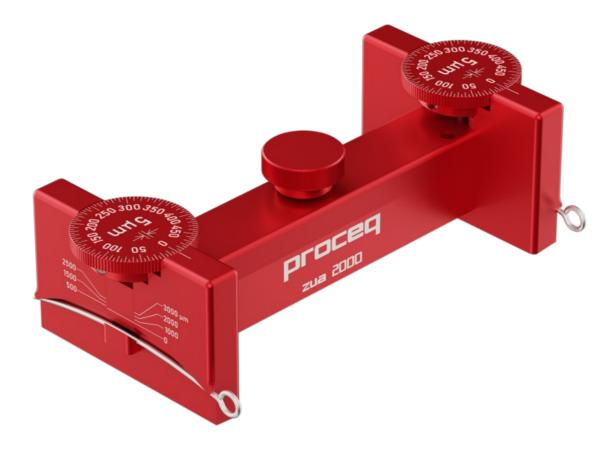

## Universal Film Applicator

## Versatility

Applicator for universal use, with adjustable gap height, for preparing uniform films or wedge-shaped layers.

#### Ease of Use

Simple to use. Adjust to the desired gap height and place on the substrate.

#### **User Experience**

Gap heights from 0 -3000 μm with the width from 60 to 220 mm. For manual and automatic film applications.

| Measurement Modes     | Adjustable gap heights 0 μm - 3,000 μm (0 mil - 118.11 mil) Wedge-shaped layer 0 μm - 3,000 μm (0 mil - 118.11 mil) |
|-----------------------|---------------------------------------------------------------------------------------------------------------------|
| Graduation/resolution | 5 μm (0.20 mil)                                                                                                     |
| Tolerance             | ± 10 μm (0.39 mil)                                                                                                  |
| Weight                | 229 g - 479 g (0.50 lbs - 1.06 lbs), depending on version                                                           |
| Warranty              | 2 years                                                                                                             |