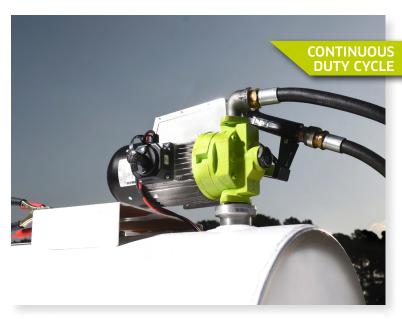

## CONTINUOUS DUTY CYCLE TO KEEP OPERATIONS MOVING

TECALEMIT'S G80c 12V Diesel Transfer Pump is the latest continuous duty pump offered in our portfolio. The G80c is a fully mechanical pump, maintaining its flow rate without the use of electronics. This pump features heavy duty iron construction weighing in at just over 30 pounds.

The G80c can run for hours without variations in flow rate or internal temperature. This self-priming pump has proven itself to stand the test of time.

The G80c 12V Continuous Duty Cycle Diesel Transfer Pump is ideal for tank, tote, or drum applications.