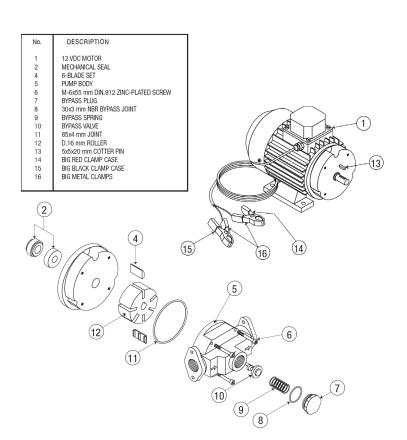

### **KIT COMPONENTS**

G80c Kit

Hornet G80c 12V pump, 13' dispense hose, automatic nozzle, battery cables