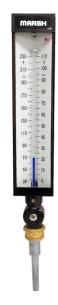

# **Y12 Series - Industrial Thermometer**

9" Scale / Any Angle Mount

Marsh Instruments Y12 Industrial Thermometers large scale 9" scale permits easy reading at longer distances. The glass-reinforced nylon case is lightweight yet rugged enough for demanding installations. The adjustable stem can be locked into any position. These thermometers are commonly used on hot or chilled water lines in commercial/industrial buildings.

#### Features:

- Standard Well & Lagged Well Options
- Adjustable Angle
- Easy-to-Read Dual Scale

## **Standard Scale**

Dual Scale in Celsius and Fahrenheit

#### Tube

Blue Liquid Fill