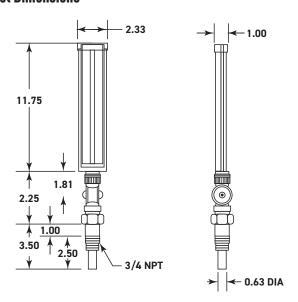

## **Product Dimensions**

## Dial Size(s)

9" Length (228 mm)

#### **Connection & Stem**

Adjustable Aluminum 3 1/2" or 6" Stem with 360° Rotation

1/4" - 18 Swivel Nut, For Use with Seperable Socket