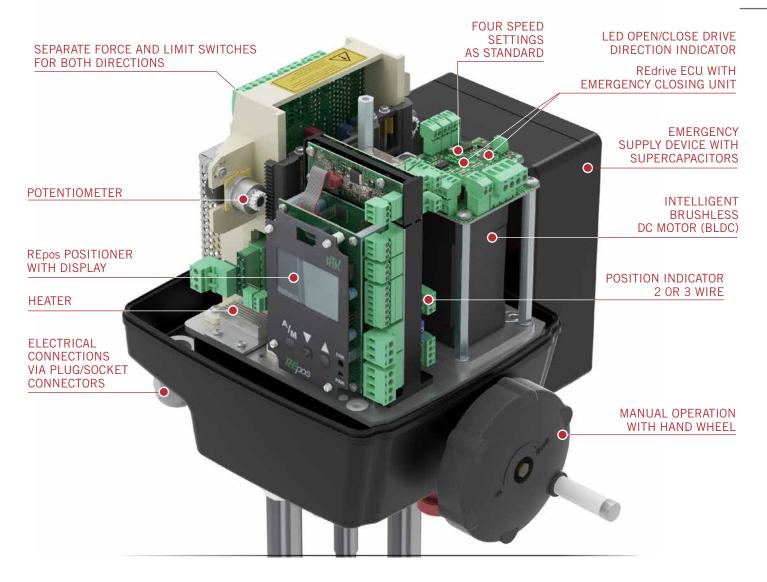

> Smart BLCD motor with REdrive ECU - Emergency closing unit

- > Actuating Force -3 kN
- 9

- Adjustable speed
- > No oil tank necessary
- > Compact construction can be easily retrofitted
- > Accommodates flow in both directions (FTO and FTC)

#### OPTIONAL ACCESSORIES INCLUDE

- > Power pack, input 90-264 V 50/60 Hz
- Heater
- > Speeds individually pre-settable
- > Potentiometer
- > Position indicator, 2 or 3-wire
- > REpos positioner with display
- > Bus system (Profibus DP, CANopen)