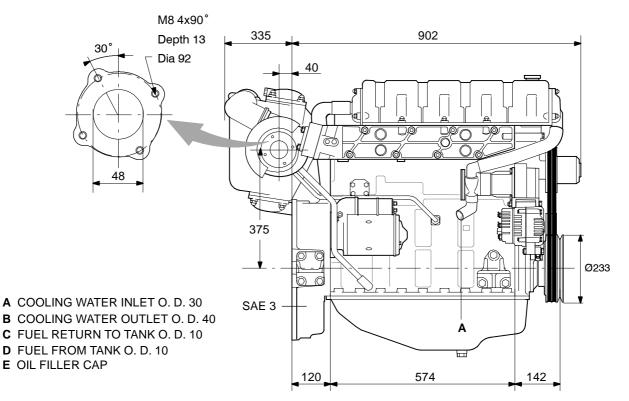

Technical data

| lechnical data                                                     |                                        |
|--------------------------------------------------------------------|----------------------------------------|
| Displacement                                                       | 4,4                                    |
| Number of cylinders                                                | 4 in line                              |
| Cylinder head                                                      | Cross-flow                             |
| Valves/cyl                                                         | 1 inlet and 1 exhaust                  |
| Aspiration                                                         | Turbocharged, air to water intercooled |
| Rotation facing flywheel                                           | Anticlockwise                          |
| Injection system                                                   | Bosch Common Rail                      |
| Engine management                                                  | SisuTronic EEM3 with Bosch EDC7        |
| Fulfills IMO, EC and RVIR marine engine exhaust emission standards |                                        |