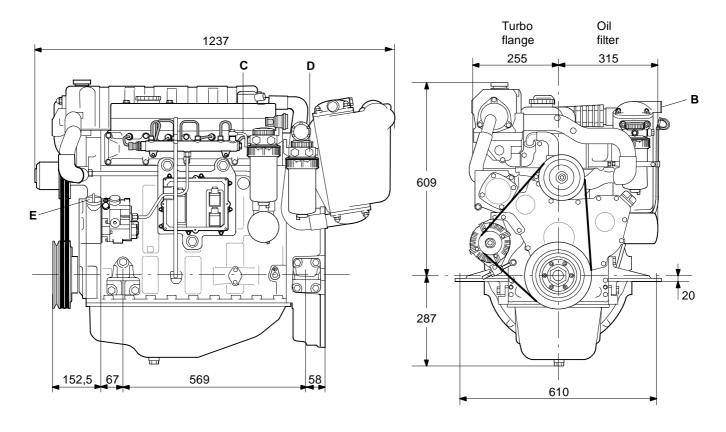

Technical data

| lechnical data                                                     |                                        |
|--------------------------------------------------------------------|----------------------------------------|
| Displacement                                                       | 4,4                                    |
| Number of cylinders                                                | 4 in line                              |
| Cylinder head                                                      | Cross-flow                             |
| Valves/cyl                                                         | 1 inlet and 1 exhaust                  |
| Aspiration                                                         | Turbocharged, air to water intercooled |
| Rotation facing flywheel                                           | Anticlockwise                          |
| Injection system                                                   | Bosch Common Rail                      |
| Engine management                                                  | SisuTronic EEM3 with Bosch EDC7        |
| Fulfills IMO, EC and RVIR marine engine exhaust emission standards |                                        |