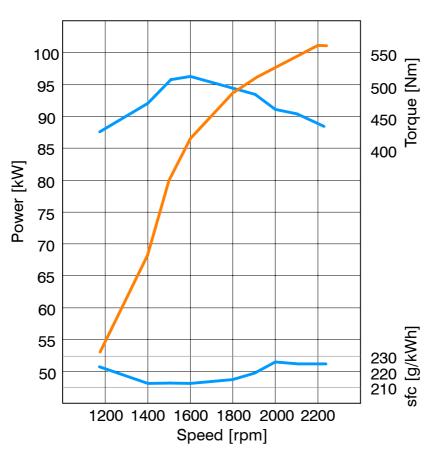

|
| Cylinder head                                                      | Cross-flow                             |
| Valves/cyl                                                         | 1 inlet and 1 exhaust                  |
| Aspiration                                                         | Turbocharged, air to water intercooled |
| Rotation facing flywheel                                           | Anticlockwise                          |
| Injection system                                                   | Bosch Common Rail                      |
| Engine management                                                  | SisuTronic EEM3 with Bosch EDC7        |
| Fulfills IMO, EC and RVIR marine engine exhaust emission standards |                                        |



### **Engine Performance According to ISO 14396**

#### **Standard Equipment**

- Flywheel with SAE 3 housing
- 2-pole 12V electrical system, 65A alternator
- Freshwater-cooled exhaust manifold
- Integrated heat exhanger
- Seawater-cooled intercooler
- Gear-driven seawater pump
- Single-stage oil-wetted air cleaner
- Complete instrument panel and engine wiring harness

#### **Optional Equipment**

- Flywheel with SAE 1 or SAE 2 housing
- 2-pole 24V electrical system, 60A alternator
- Keel cooling system
- Expansion tank
- Block heater, 230V or 120V system
- Exhaust elbow, dry or wet
- Closed crankcase ventilation system
- Air filter and rain cap
- Engine brackets and rubber mountings
- Oil drain pump



## SisuDiesel 44 CTIM-2V 8343 62730

# Marine Engine

ATL 09/2008





Sisu Diesel In