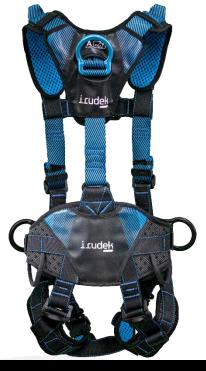

## WIND BLUE 2

- Blue dorsal and front lifeline rings for faster detection.
- Irupad positioning belt with Holetech breathable padding, with two side rings.
- Adjustable tapes on shoulders, back, and legs.
- Automatic quick-closing buckles on legs, belt and chest.

| Materials          |           |
|--------------------|-----------|
| Tape               | Polyester |
| Sewn thread        | Polyamide |
| Adjustment buckles | Steel     |
| Automatic buckles  | Steel     |
| Rings              | Aluminum  |

| Standard             | EN361, EN358                               |
|----------------------|--------------------------------------------|
| Size                 | S-M, L-XXL                                 |
| Weight               | 2,20kg                                     |
| Capacity             | 140Kg                                      |
| Static<br>resistance | >15kN                                      |
| Belt                 | Irupad                                     |
| Automatic<br>buckles | Yes, K-Easy                                |
| Tape                 | 44 mm                                      |
| Lifetime<br>(years)  | 10 of use + 1 of storage since manufacture |