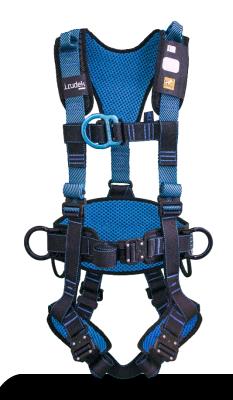

## WIND BLUE 2

- Blue dorsal and front lifeline rings for faster detection.
- Irupad positioning belt with Holetech breathable padding, with two side rings.
- Adjustable tapes on shoulders, back, and legs.
- Automatic quick-closing buckles on legs, belt and chest.

| Materials          |           |
|--------------------|-----------|
| Tape               | Polyester |
| Sewn thread        | Polyamide |
| Adjustment buckles | Steel     |
| Automatic buckles  | Steel     |
| Rings              | Aluminum  |

| Standard             | EN361, EN358                               |
|----------------------|--------------------------------------------|
| Size                 | S-M, L-XXL                                 |
| Weight               | 2,20kg                                     |
| Capacity             | 140Kg                                      |
| Static<br>resistance | >15kN                                      |
| Belt                 | Irupad                                     |
| Automatic<br>buckles | Yes, K-Easy                                |
| Tape                 | 44 mm                                      |
| Lifetime<br>(years)  | 10 of use + 1 of storage since manufacture |