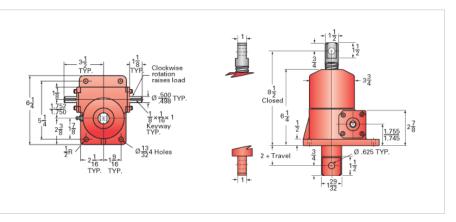

## ActionJac 2.5-BSJ-DC 6:1

| Details                                          |                      |
|--------------------------------------------------|----------------------|
| Capacity [Ton]                                   | 2.5                  |
| Gear Ratio                                       | 6:1                  |
| Turns of Worm per Inch Travel                    | 24                   |
| Torque to Raise 1 lb. [in-lb]                    | 0.0102               |
| Torque to Raise 1 lb. Keyed [in-lb]              | 0.0112               |
| Lifting Screw Diameter [in]                      | 1.00                 |
| Screw Lead [in]                                  | 0.250                |
| Root Diameter [in]                               | 0.820                |
| BackDrive Holding Torque [ft-lb]                 | 4.0                  |
| Tare Drag Torque [in-lb]                         | 5                    |
| Performance Specifications                       |                      |
| Maximum Allowable Input [hp]                     | 2.00                 |
| Maximum Input Torque [in-lb]                     | 51                   |
| Maximum Worm Speed at Rated Load Non-keyed [rpm] | 1800                 |
| Maximum Worm Speed at Rated Load Keyed [rpm]     | 1636                 |
| Maximum Load at 1750 RPM Non-keyed [lb]          | 5000                 |
| Maximum Load at 1750 RPM Keyed [lb]              | 4674                 |
| Starting Torque                                  | 1.5 x Running Torque |
| Weight                                           |                      |
| Base 0 Travel [lb]                               | 17                   |
| Per Inch of Travel [lb]                          | 0.60                 |
| Grease [lb]                                      | 0.5                  |