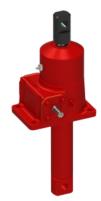

## ActionJac 2.5-BSJ-DC 6:1

| Details                                          |                      |
|--------------------------------------------------|----------------------|
| Capacity [Ton]                                   | 2.5                  |
| Gear Ratio                                       | 6:1                  |
| Turns of Worm per Inch Travel                    | 24                   |
| Torque to Raise 1 lb. [in-lb]                    | 0.0102               |
| Torque to Raise 1 lb. Keyed [in-lb]              | 0.0112               |
| Lifting Screw Diameter [in]                      | 1.00                 |
| Screw Lead [in]                                  | 0.250                |
| Root Diameter [in]                               | 0.820                |
| BackDrive Holding Torque [ft-lb]                 | 4.0                  |
| Tare Drag Torque [in-lb]                         | 5                    |
| Performance Specifications                       |                      |
| Maximum Allowable Input [hp]                     | 2.00                 |
| Maximum Input Torque [in-lb]                     | 51                   |
| Maximum Worm Speed at Rated Load Non-keyed [rpm] | 1800                 |
| Maximum Worm Speed at Rated Load Keyed [rpm]     | 1636                 |
| Maximum Load at 1750 RPM Non-keyed [lb]          | 5000                 |
| Maximum Load at 1750 RPM Keyed [lb]              | 4674                 |
| Starting Torque                                  | 1.5 x Running Torque |
| Weight                                           |                      |
| Base 0 Travel [lb]                               | 17                   |
| Per Inch of Travel [lb]                          | 0.60                 |
| Grease [lb]                                      | 0.5                  |