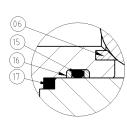

## COMPONENT DADTO

| CUMPUNENT PARTS |                                                 |
|-----------------|-------------------------------------------------|
|                 | ECROU DE FOULOIR / PACKING GLAND NUT            |
|                 | FOULOIR / PACKING GLAND                         |
|                 | RONDELLE DE FOND / PACKING STOP RING            |
| 23              | STEM / AXE                                      |
| 22              | CHAPEAU / BONNET                                |
| 21              | VOLANT / HANDWHEEL                              |
| 20              | ANTI - STATIQUE / ANTI-STATIC                   |
| 19              | ECROU HAUT/ HEAVY HEX NUT                       |
| 18              | TIRANT / STUD                                   |
| 17              | GARNITURE D'ETANCHEITE / PACKING RING           |
| 16              | BAGUE ANTI-EXTRUSION / ANTI EXTRUSION RING      |
| 15              | JOINT TORIQUE / O'RING                          |
| 14              | PLAQUE D'IDENTIFICATION / FIRM PLATE            |
| 13              | PATTE DE VERROUILLAGE / LOCKING DEVICE (OPTION) |
| 12              | VIS / SCREW                                     |
| 11              | POIGNEE / HANDLE                                |
| 10              | ECROU / NUT                                     |
| 09              | RONDELLE RESSORT / DISC SPRING                  |
| 08              | FOULOIR / PACKING GLAND                         |
| 07              | RONDELLE DE FRICTION / FRICTION RING            |
| 06              | ELEMENT D'ETANCHEITE / BODY SEAT RING           |
| 05              | AXE DE COMMANDE / STEM                          |
| 04              | TOURNANT SPHERIQUE / BALL                       |
| 03              | GOUPILLE / PIN                                  |
| 02              | EMBOUT / BODY CONNECTOR                         |
| 01              | CORPS / BODY                                    |
| REP             | DESIGNATION                                     |
|                 | ·                                               |