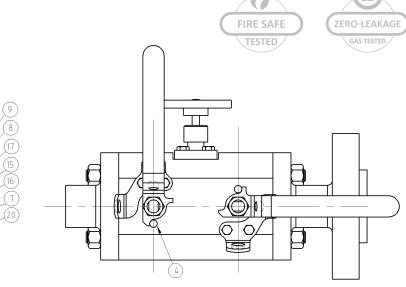

## COMPONENT DADTO

| CUMPUNENT PARTS |                                                 |
|-----------------|-------------------------------------------------|
|                 | ECROU DE FOULOIR / PACKING GLAND NUT            |
|                 | FOULOIR / PACKING GLAND                         |
|                 | RONDELLE DE FOND / PACKING STOP RING            |
| 23              | STEM / AXE                                      |
| 22              | CHAPEAU / BONNET                                |
| 21              | VOLANT / HANDWHEEL                              |
| 20              | ANTI - STATIQUE / ANTI-STATIC                   |
| 19              | ECROU HAUT/ HEAVY HEX NUT                       |
| 18              | TIRANT / STUD                                   |
| 17              | GARNITURE D'ETANCHEITE / PACKING RING           |
| 16              | BAGUE ANTI-EXTRUSION / ANTI EXTRUSION RING      |
| 15              | JOINT TORIQUE / O'RING                          |
| 14              | PLAQUE D'IDENTIFICATION / FIRM PLATE            |
| 13              | PATTE DE VERROUILLAGE / LOCKING DEVICE (OPTION) |
| 12              | VIS / SCREW                                     |
| 11              | POIGNEE / HANDLE                                |
| 10              | ECROU / NUT                                     |
| 09              | RONDELLE RESSORT / DISC SPRING                  |
| 08              | FOULOIR / PACKING GLAND                         |
| 07              | RONDELLE DE FRICTION / FRICTION RING            |
| 06              | ELEMENT D'ETANCHEITE / BODY SEAT RING           |
| 05              | AXE DE COMMANDE / STEM                          |
| 04              | TOURNANT SPHERIQUE / BALL                       |
| 03              | GOUPILLE / PIN                                  |
| 02              | EMBOUT / BODY CONNECTOR                         |
| 01              | CORPS / BODY                                    |
| REP             | DESIGNATION                                     |
|                 | ·                                               |