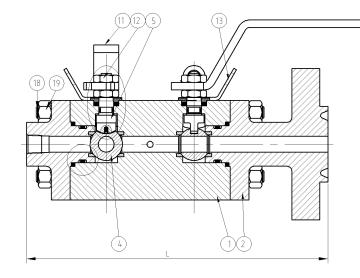

## COMPONENT DADTO

| CUMPUNENT PARTS |                                                 |
|-----------------|-------------------------------------------------|
|                 | ECROU DE FOULOIR / PACKING GLAND NUT            |
|                 | FOULOIR / PACKING GLAND                         |
|                 | RONDELLE DE FOND / PACKING STOP RING            |
| 23              | STEM / AXE                                      |
| 22              | CHAPEAU / BONNET                                |
| 21              | VOLANT / HANDWHEEL                              |
| 20              | ANTI - STATIQUE / ANTI-STATIC                   |
| 19              | ECROU HAUT/ HEAVY HEX NUT                       |
| 18              | TIRANT / STUD                                   |
| 17              | GARNITURE D'ETANCHEITE / PACKING RING           |
| 16              | BAGUE ANTI-EXTRUSION / ANTI EXTRUSION RING      |
| 15              | JOINT TORIQUE / O'RING                          |
| 14              | PLAQUE D'IDENTIFICATION / FIRM PLATE            |
| 13              | PATTE DE VERROUILLAGE / LOCKING DEVICE (OPTION) |
| 12              | VIS / SCREW                                     |
| 11              | POIGNEE / HANDLE                                |
| 10              | ECROU / NUT                                     |
| 09              | RONDELLE RESSORT / DISC SPRING                  |
| 08              | FOULOIR / PACKING GLAND                         |
| 07              | RONDELLE DE FRICTION / FRICTION RING            |
| 06              | ELEMENT D'ETANCHEITE / BODY SEAT RING           |
| 05              | AXE DE COMMANDE / STEM                          |
| 04              | TOURNANT SPHERIQUE / BALL                       |
| 03              | GOUPILLE / PIN                                  |
| 02              | EMBOUT / BODY CONNECTOR                         |
| 01              | CORPS / BODY                                    |
| REP             | DESIGNATION                                     |
|                 | ·                                               |