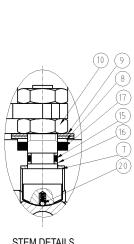

## COMPONENT DADTO

| CUMPUNENT PARTS |                                                 |
|-----------------|-------------------------------------------------|
|                 | ECROU DE FOULOIR / PACKING GLAND NUT            |
|                 | FOULOIR / PACKING GLAND                         |
|                 | RONDELLE DE FOND / PACKING STOP RING            |
| 23              | STEM / AXE                                      |
| 22              | CHAPEAU / BONNET                                |
| 21              | VOLANT / HANDWHEEL                              |
| 20              | ANTI - STATIQUE / ANTI-STATIC                   |
| 19              | ECROU HAUT/ HEAVY HEX NUT                       |
| 18              | TIRANT / STUD                                   |
| 17              | GARNITURE D'ETANCHEITE / PACKING RING           |
| 16              | BAGUE ANTI-EXTRUSION / ANTI EXTRUSION RING      |
| 15              | JOINT TORIQUE / O'RING                          |
| 14              | PLAQUE D'IDENTIFICATION / FIRM PLATE            |
| 13              | PATTE DE VERROUILLAGE / LOCKING DEVICE (OPTION) |
| 12              | VIS / SCREW                                     |
| 11              | POIGNEE / HANDLE                                |
| 10              | ECROU / NUT                                     |
| 09              | RONDELLE RESSORT / DISC SPRING                  |
| 08              | FOULOIR / PACKING GLAND                         |
| 07              | RONDELLE DE FRICTION / FRICTION RING            |
| 06              | ELEMENT D'ETANCHEITE / BODY SEAT RING           |
| 05              | AXE DE COMMANDE / STEM                          |
| 04              | TOURNANT SPHERIQUE / BALL                       |
| 03              | GOUPILLE / PIN                                  |
| 02              | EMBOUT / BODY CONNECTOR                         |
| 01              | CORPS / BODY                                    |
| REP             | DESIGNATION                                     |
|                 | ·                                               |