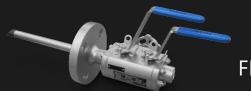

## **BALL VALVE**

## DBB FLOTTANT FLOATING BALL DBB

Sizes

Material

Seats

Design

**Pressure Ratings** 

**End Connections** 

Carbon Steel / Stainless Steel / Duplex Steel /

Aluminum Bronze / High Nickel Alloys / Titanium... Forged or cast construction

SEAT DETAILS

Full Bore / Reduced Bore

Flanged / Buttweld / NPT-F

Metal to metal / Soft seat

from 1/2" to 3"

ANSI: 150 to 2500

According to:
- ANSI B16-34 - API 6D - EEMUA 182

- Customer specifications - API & ISO Fire Safe Certifications

- FET ISO 15848 Rate A

Cryogenic - Oxygen Service - High Temperature Special / Low Flow Conditions... **Options** 