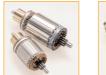

## Features:

Semi-automatic balancing machine for electric motor armatures.

It's composed by one measuring unit, one milling units for left and right planes and pneumatic pick and place for the manipulation of the parts (from measuring unit to milling unit and vice versa) to audit the balanced armatures. Standard configuration with milling in length.

The machine can be delivered on request with component or polar milling tools.

Manual loading / unloading.