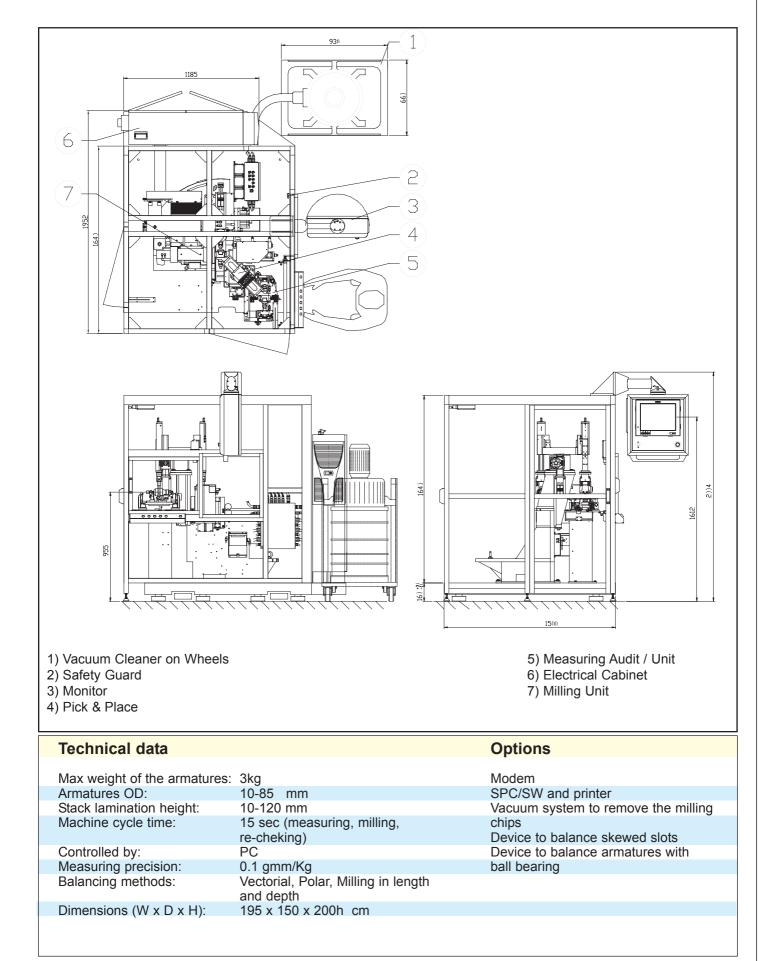

## Features:

Semi-automatic balancing machine for electric motor armatures.

It's composed by one measuring unit, one milling units for left and right planes and pneumatic pick and place for the manipulation of the parts (from measuring unit to milling unit and vice versa) to audit the balanced armatures. Standard configuration with milling in length.

The machine can be delivered on request with component or polar milling tools.

Manual loading / unloading.

## Advantages:

- > Highly skilled operator not required
- > Very easy to use
- > PC based operator interface
- > Easy to maintain
- Diagnostic and preventive maintenance programs
- High level of repeatability and precision of the unbalance
- > Compact dimension
- > User friendly