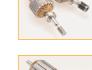

## Features:

Semi-automatic balancing machine for electric motor armatures.

It's composed by one measuring unit, one milling units for left and right planes and pneumatic pick and place for the manipulation of the parts (from measuring unit to milling unit and vice versa) to audit the balanced armatures. Standard configuration with milling in length.

The machine can be delivered on request with component or polar milling tools.

Manual loading / unloading.