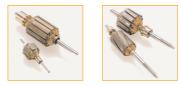

## Features:

Semi-automatic balancing machine for electric motor armatures.

It's composed by one measuring unit, one milling units for left and right planes and pneumatic pick and place for the manipulation of the parts (from measuring unit to milling unit and vice versa) to audit the balanced armatures. Standard configuration with milling in length.