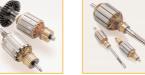

## Features:

Semi-automatic balancing machine for electric motor armatures.

It's composed by one measuring unit, one milling units for left and right planes and pneumatic pick and place for the manipulation of the parts (from measuring unit to milling unit and vice versa) to audit the balanced armatures. Standard configuration with milling in length.

The machine can be delivered on request with component or polar milling tools.

Manual loading / unloading.