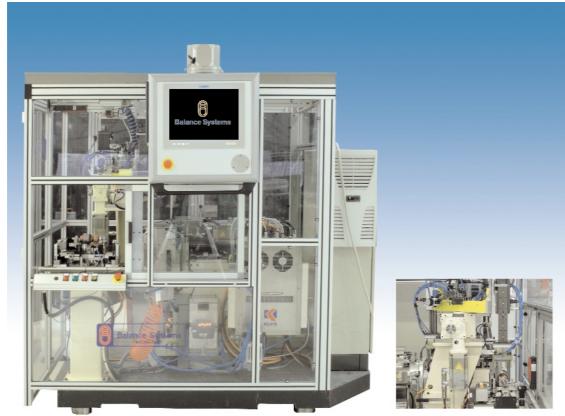

## Features:

Semi-automatic balancing machine for electric motor armatures.

It's composed by one measuring unit, one milling units for left and right planes and pneumatic pick and place for the manipulation of the parts (from measuring unit to milling unit and vice versa) to audit the balanced armatures. Standard configuration with milling in length.

The machine can be delivered on request with component or polar milling tools.

Manual loading / unloading.