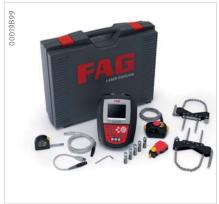

## FAG

Maintenance Products



### **FAG Top-Laser EQUILIGN**

For aligning shafts in no time at all



Optimum operating life of couplings, bearings and seals is ensured by the FAG Top-Laser EQUILIGN

- Prevention of coupling damage
- Reduced vibration and friction losses
- Significantly reduced energy consumption
- Easy to handle and measurement documentation





Delivery scope of the FAG Top-Laser EQUILIGN

# FAG

The FAG Top-Laser EQUILIGN is easy to handle



Fitted sensors

# The FAG Top-Laser EQUILIGN is suitable for aligning coupled and uncoupled shafts of:

- motors
- pumps
- ventilators
- gearboxes
- fans
- compressors

#### Your advantages

- Easy to handle
  - complete package: Simply switch on and get started
- User-friendly
  - due to graphical operating instructions
- Simple tolerance check
  - misalignments are clearly displayed
- Design is suitable for industrial applications
  - waterproof and resistant to contamination (protection grade IP65)
- Problem-free power supply
  - easy to operate with rechargeable batteries
- Reliable real-time display
  - display of horizontal and vertical movements during alignment
- Reduced repairs