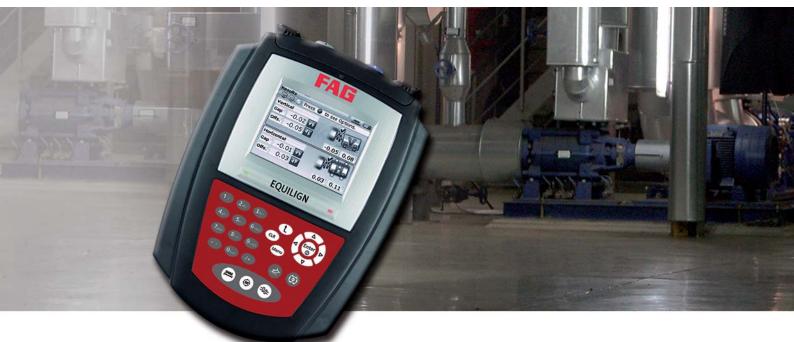

### **FAG Top-Laser EQUILIGN**

For aligning shafts in no time at all

Optimum operating life of couplings, bearings and seals is ensured by the FAG Top-Laser EQUILIGN

- Prevention of coupling damage
- Reduced vibration and friction losses
- Significantly reduced energy consumption
- Easy to handle and measurement documentation

#### Your advantages

- Easy to handle
  - complete package: Simply switch on and get started
- User-friendly
  - due to graphical operating instructions
- Simple tolerance check
  - misalignments are clearly displayed
- Design is suitable for industrial applications
  - waterproof and resistant to contamination (protection grade IP65)
- Problem-free power supply
  - easy to operate with rechargeable batteries
- Reliable real-time display
  - display of horizontal and vertical movements during alignment
- Reduced repairs
  - early detection of incorrect alignments
- Reduced costs
  - due to noticeably reduced energy consumption