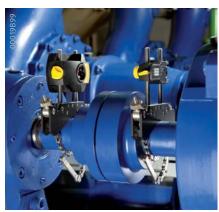

# FAG

The FAG Top-Laser EQUILIGN is easy to handle

Fitted sensors

# The FAG Top-Laser EQUILIGN is suitable for aligning coupled and uncoupled shafts of:

- motors
- pumps
- ventilators
- gearboxes
- fans
- compressors