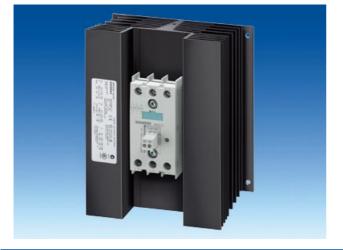

## 3RF2450-1AC45

## SEMI-CONDUCTOR CONTAC.3-PH.3RF2

| General details:                                              |                       |
|---------------------------------------------------------------|-----------------------|
| Product designation                                           | solid-state contactor |
| Product function                                              | zero-point switching  |
| Control circuit:                                              |                       |
| Type of voltage                                               | DC                    |
| Control supply voltage                                        |                       |
| <ul> <li>for DC / rated value / minimum</li> </ul>            | 4 V                   |
| <ul> <li>for DC / rated value / maximum</li> </ul>            | 30 V                  |
| Main circuit:                                                 |                       |
| Number of NO contacts / for main contacts                     | 3                     |
| Operating current                                             |                       |
| • at AC-1 / at 400 V / rated value                            | 50 A                  |
| • at AC-51 / rated value                                      | 50 A                  |
| Operating voltage                                             |                       |
| <ul> <li>at 50 Hz / for AC / rated value / minimum</li> </ul> | 200 V                 |
| <ul> <li>at 50 Hz / for AC / rated value / maximum</li> </ul> | 600 V                 |
| <ul> <li>at 60 Hz / for AC / rated value / minimum</li> </ul> | 200 V                 |
| <ul> <li>at 60 Hz / for AC / rated value / maximum</li> </ul> | 600 V                 |
| Tolerance of the line frequency                               | 5 Hz                  |