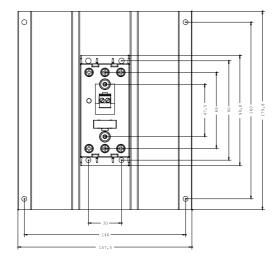

| Connection type:                                                                |                      |
|---------------------------------------------------------------------------------|----------------------|
| Design of the electrical connection / for main current circuit                  | screw-type terminals |
| Design of the electrical connection / for auxiliary and control current circuit | screw-type terminals |
| Mechanical design:                                                              |                      |
| Type of fixing/fixation / Series installation                                   | Yes                  |
| Width                                                                           | 157.5 mm             |