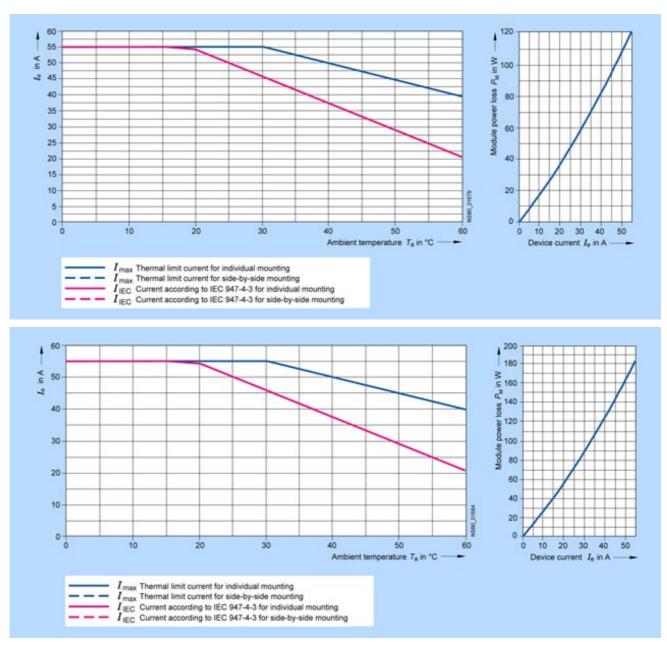

| 5 Hz                  |

| Connection type:                                                                |                      |
|---------------------------------------------------------------------------------|----------------------|
| Design of the electrical connection / for main current circuit                  | screw-type terminals |
| Design of the electrical connection / for auxiliary and control current circuit | screw-type terminals |
| Mechanical design:                                                              |                      |
| Type of fixing/fixation / Series installation                                   | Yes                  |
| Width                                                                           | 157.5 mm             |









last change:

10/31/2006