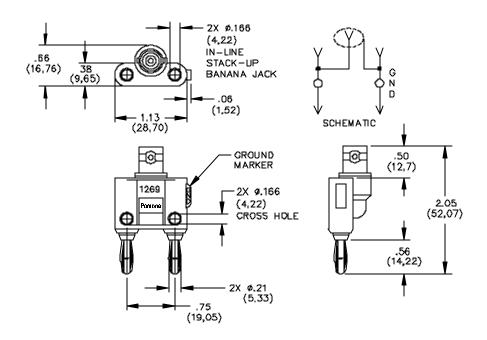

## Model 1269 BNC (Female) To Double Stacking Banana Plugs

## **FEATURES:**

- Adapter converts Double Banana Jack Test Instruments to BNC Coaxial configuration for added shielding protection.
- For test versatility, banana plugs can be vertically and horizontally stacked to the adapter.
- Banana Plug features Nickel Plated, Beryllium Copper for tarnish resistance & long insertion life.
- The BNC center contact is Gold Plated, Beryllium Copper for low contact resistance
- The BNC shell is plated for tarnish resistance.

## **MATERIALS:** BNC (Female):

Body: Brass, Nickel Plated, Dielectric: PTFE Center Contact: Beryllium Copper, Gold Plate Banana Plug - Body: Brass, Nickel Plated Spring: Beryllium Copper, Nickel Plated

Insulation - ABS Molded to BNC (Female) and Banana Plug Bodies, Color: Black

Marking: "1269 POMONA"