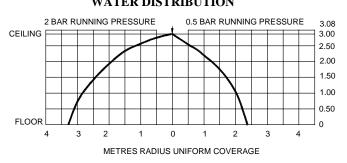

The GW "S" range is complemented by a unique range of installation efficient colour matching single and recessed two piece rosettes (escutcheons) and by other accessories such as guards, watershields and spanners. **WATER DISTRIBUTION** 