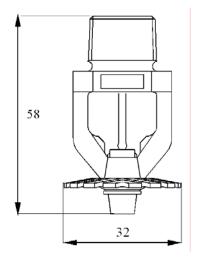

## **GW S RANGE K57 - PENDENT SPRAY (SSP)** QUICK RESPONSE SPRINKLER

The **GW** "S" range of miniature automatic sprinklers offers the very latest in design and performance, being both highly compact and durable. In addition, every "S" sprinkler is fitted with the unique GW double grooved seal. The GW "S" range is manufactured at the company's purpose built European factory which is assessed to ISO 9001. Sprinklers are and approved by LPC and other leading national and international approval authorities\*.

## <u>K 57 orifice with ½" thread</u>

| IECHNICAL SPECIFICATION   |                                            |
|---------------------------|--------------------------------------------|
| Nominal Bore:             | 10mm                                       |
| K Factor:                 | 57±3 (metric)                              |
| RTI-Value:                | < 50 (metric)                              |
| Weight:                   | 69g (Brass)                                |
| Thread:                   | <sup>1</sup> ⁄2" BSPT (NPT also available) |
| Maximum Working Pressure: | 12.5 Bar                                   |
| System Test Pressure:     | 20 Bar                                     |
| Factory Test Pressure:    | 35 Bar                                     |
| Bulb Temperatures:        | 57°C, 68°C,79°C,93°C,141°C                 |
|                           |                                            |