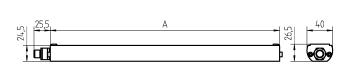

## Surface-mounted luminaire

MACH LED - MTAL 2 S 112567054-00463698

fitted with

work equipment connected load power consumption luminous flux luminous efficacy light distribution system of protection class of protection technology usage luminaire body lamp cover weight (net) mains supply

fastening dimension special features Waldmann W

ENGINEER OF LIGHT.

2 x Light-emitting diode light colour neutral white without 24 V; DC approx. 12 W approx. 800 lm approx. 67 lm/W direct IP 67 Ш switchable external aluminium, anodised, aluminium coloured anodised screen, clear approx. 0.5 kg built-in plug RSFM 4/0.5M lamp bracket (accessory), pipe clamp (accessory) A=357mm angle of radiation 50°