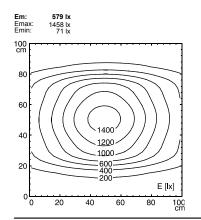

## Surface-mounted luminaire

MACH LED - MTAL 2 S 112567054-00463698



fitted with

work equipment connected load power consumption luminous flux luminous efficacy light distribution system of protection class of protection technology usage luminaire body lamp cover weight (net) mains supply

fastening dimension special features Waldmann W

ENGINEER OF LIGHT.

2 x Light-emitting diode light colour neutral white without 24 V; DC approx. 12 W approx. 800 lm approx. 67 lm/W direct IP 67 Ш switchable external aluminium, anodised, aluminium coloured anodised screen, clear approx. 0.5 kg built-in plug RSFM 4/0.5M lamp bracket (accessory), pipe clamp (accessory) A=357mm angle of radiation 50°



RSFM 4/0.5M

## illuminance





## luminous intensity





Errors and technical changes excepted. Images can vary from original. Photometric and electrical data may vary due to component tolerances.