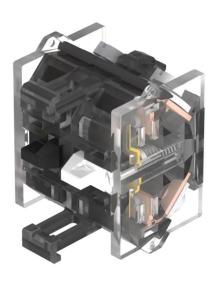

## 704.910.4 - Switching element for emergency-stop switch

Attention: The preview is based on a sample product. This can differ from your current configuration.

#### Switching element

Switching voltage 500 V AC Switching current 10 A

Switching system Slow-make switching element

Contact material Silver Contacts 2 NC

eao 🔳