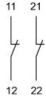

# EAO – Your Expert Partner for **Human Machine Interfaces**

### 704.910.4 - Switching element for emergency-stop switch

## 704.910.4 - Switching element for emergency-stop switch



Attention: The preview is based on a sample product. This can differ from your current configuration.

#### **Other Attributes**

Weight 0.028 kg

#### **Connection Method**

Terminal Screw

#### Switching element

Switching voltage 500 V AC Switching current 10 A

Switching system Slow-make switching element

Contact material Silver Contacts 2 NC

eao 🔳

# EAO – Your Expert Partner for **Human Machine Interfaces**

### 704.910.4 - Switching element for emergency-stop switch

#### **Dimensions**



X = Screw terminal

#### Wiring diagram