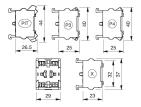

# EAO – Your Expert Partner for **Human Machine Interfaces**

### 704.910.4 - Switching element for emergency-stop switch

## 704.910.4 - Switching element for emergency-stop switch



Attention: The preview is based on a sample product. This can differ from your current configuration.

#### **Other Attributes**

Weight 0.028 kg

#### **Connection Method**

Terminal Screw

#### Switching element

Switching voltage 500 V AC Switching current 10 A

Switching system Slow-make switching element

Contact material Silver Contacts 2 NC

eao 🔳

# EAO – Your Expert Partner for **Human Machine Interfaces**

### 704.910.4 - Switching element for emergency-stop switch

#### **Dimensions**



X = Screw terminal

#### Wiring diagram