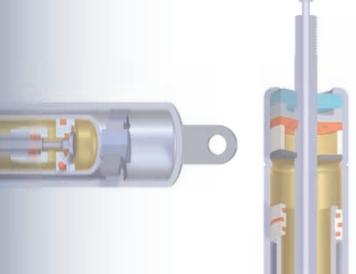

## BLOC-O-LIFT T | with especially flat spring characteristic curve

BLOC-O-LIFT T is the design of a gas spring with a particularly flat spring characteristic curve, providing an almost even force over the entire stroke. It provides precise, comfortable adjustment and locking of the application. BLOC-O-LIFT T stands out due to its compact design and can be mounted in any position. The actuation mechanism can be operated by hand or foot, via lever or Bowden cable.

## Specific advantage:

- Even force distribution over the entire stroke
- Compact design with a long stroke