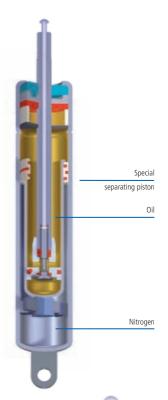

## BLOC-O-LIFT T | with especially flat spring characteristic curve

BLOC-O-LIFT T is the design of a gas spring with a particularly flat spring characteristic curve, providing an almost even force over the entire stroke. It provides precise, comfortable adjustment and locking of the application. BLOC-O-LIFT T stands out due to its compact design and can be mounted in any position. The actuation mechanism can be operated by hand or foot, via lever or Bowden cable.

## Specific advantage:

- Even force distribution over the entire stroke
- Compact design with a long stroke