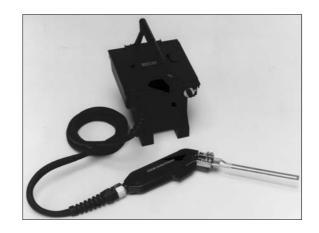

# Type HSGM STYRO-CUT G1-VW

The powerful professional tool for the professionals. For board thicknesses up to 200 mm (8") and for specialty cuts.

## **Technical Description:**

Heats up in only 8 secs. suitable for boards up to 200 mm (8"). Supply voltage: 230V-50Hz (115V-60Hz) Power input: 400 Watt max. Infinitely variable working temperature. Continuous operation. Protective insulation. Supply cord 2m, with European-type plug (US-type plug). A flexible 2m cord connects blade holder M with unit (max.3m cable also available). Easily interchangeable long-life blade. Blade temperature 600°C (1110°F) max. Eliminates styrofoam dust and no electrostatic charging. Weight: 6900 g (with blade holder M).

### **Basic Kit:**

- 1 HSGM STYRO-CUT G1-VW
- Blade holder M
- 1 Blade C-180 for 180 mm (7") boards
- 1 Operating instructions