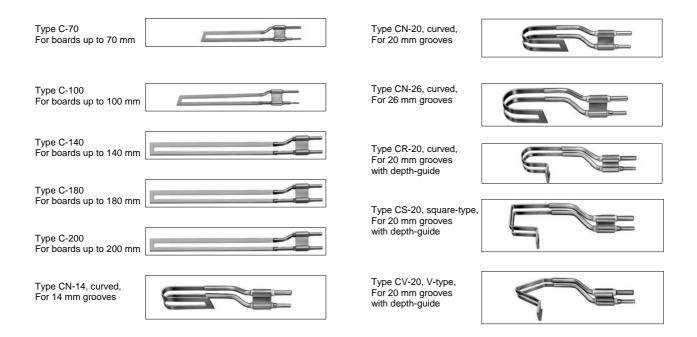

he professionals. For board thicknesses up to 200 mm (8") and for specialty cuts.

## **Technical Description:**

Heats up in only 8 secs. suitable for boards up to 200 mm (8"). Supply voltage: 230V-50Hz (115V-60Hz) Power input: 400 Watt max. Infinitely variable working temperature. Continuous operation. Protective insulation. Supply cord 2m, with European-type plug (US-type plug). A flexible 2m cord connects blade holder M with unit (max.3m cable also available). Easily interchangeable long-life blade. Blade temperature 600°C (1110°F) max. Eliminates styrofoam dust and no electrostatic charging. Weight: 6900 g (with blade holder M).



### **Basic Kit:**

- 1 HSGM STYRO-CUT G1-VW
- Blade holder M
- 1 Blade C-180 for 180 mm (7") boards
- 1 Operating instructions

#### Practicable blades: