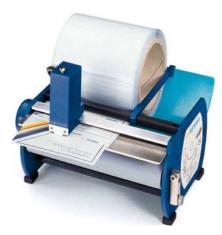

# HERMA 100

HERMA 100 dispenser for reel widths of up to 160 mm

The HERMA dispenser is available for reel widths of up to 80 mm or 160 mm.