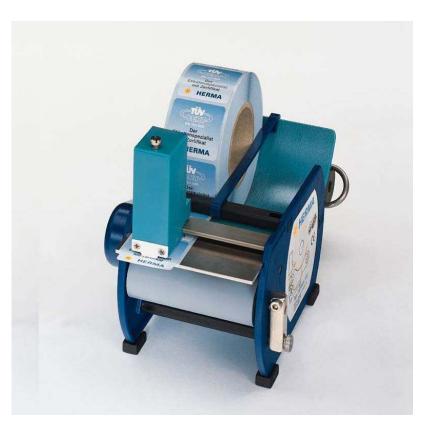

## Fast and easy hand labelling

By using the HERMA 100 even hand labelling can become an efficient, fast and easy operation. The HERMA 100 is an electrically driven unit that automatically dispenses labels on demand. The waste backing paper is rewound for safety and ease of disposal. Reliability, ease of use and a small footprint are the main features of the HERMA 100.

### Self-adhesive labels

Are practical, useful and particularly convenient. Whether for decoration or conveying important information – they are applied efficiently and accurately with the HERMA 100 label dispenser.

HERMA dispensers are easy to use, extremely robust and very economical.