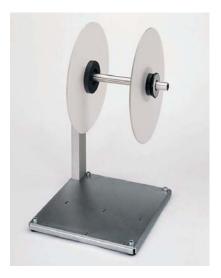

### Reel holder for large rolls

This enables the **HERMA 100** to use labels reels with diameters of up to 250 mm. The manual dispenser is simply placed upon the base plate of the reel holder and fixed by means of pins.