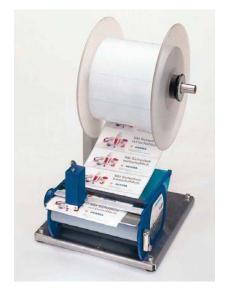

### Self-adhesive labels

Are practical, useful and particularly convenient. Whether for decoration or conveying important information – they are applied efficiently and accurately with the HERMA 100 label dispenser.