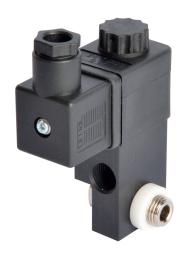

### **DESCRIPTION**

3 port 2 position direct acting, compact solenoid valve designed for direct banjo bolt mounting onto 1/4 turn pneumatically operated valve actuators having 1/4"BSP ports.

Valve is illustrated with a MC30 plug & socket coil.

### **FEATURES**

- Convenient single 1/4"BSP Banjo bolt connection
- · Compact design to suit small actuators
- 1/4" BSP mains air connection and M5 exhaust

PRODUCT CODE: E 5 3 A X B OPTIONS 1

SEE BELOW FOR PRODUCT CODE DETAILS