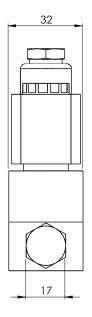

ators having 1/4"BSP ports.

Valve is illustrated with a MC30 plug & socket coil.

Body material available in

· Aluminium (standard)

### **FEATURES**

- Convenient single 1/4"BSP Banjo bolt connection
- · Compact design to suit small actuators
- 1/4" BSP mains air connection and M5 exhaust

PRODUCT CODE: E 5 3 A X B OPTIONS 1

SEE BELOW FOR PRODUCT CODE DETAILS

Any of the below options that are not required enter '0' in relevant box.

### Coil



#### **Options 1**

- C Lever manual override
- S Screwdriver override (standard)
- No option required

# Standard Voltage

- B 24v DC
- H 24v DC Low Power
- R 24v AC (50/60 Hz)
- T 110v AC (50/60 Hz)
- N 220v AC (50/60 Hz)
- U 240v AC (50/60 Hz)
- \* A comprehensive range of non-standard voltages available on request



# **DIMENSIONS (mm)**





## **MATERIAL SPECIFICATIONS**

|            | STANDARD                         |
|------------|----------------------------------|
| Body       | Black Anodised Aluminium (Dural) |
| Banjo Bolt | Brass Nickel Plated              |
| Jet        | Black Anodised Aluminium (Dural) |
| Seals      | Nitrile & Viton                  |

## **VALVE SPECIFICATIONS**

|                                               | STANDARD            |
|-----------------------------------------------|---------------------|
| Inlet Port Connection Size                    | 1/4" BSP            |
| Outlet Port Connection Size                   | 1/4" BSP Banjo Bolt |
| Exhaust Port Connection Size                  | M5                  |
| Working Pressure                              | 0 to 10 bar         |
|