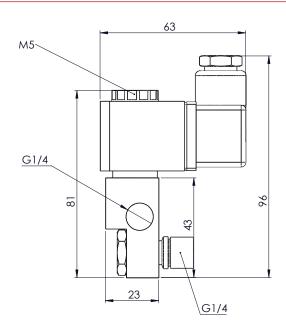

# **DIMENSIONS (mm)**

## **VALVE SPECIFICATIONS**

|                                               | STANDARD            |
|-----------------------------------------------|---------------------|
| Inlet Port Connection Size                    | 1/4" BSP            |
| Outlet Port Connection Size                   | 1/4" BSP Banjo Bolt |
| Exhaust Port Connection Size                  | M5                  |
| Working Pressure                              | 0 to 10 bar         |
| Cv Factor                                     | 0.06                |
| Flow Rate (at 6 bar with 1 bar pressure drop) | 62 l/min            |
| Maximum Ambient Temperature                   | +80 °C              |
| Minimum Working Temperature                   | -20 °C              |