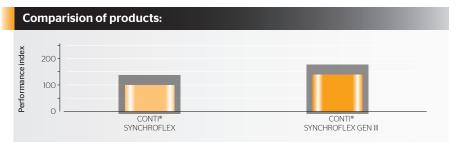

## **CONTI® SYNCHROFLEX**

Polyurethane timing belts for the lower and medium power range