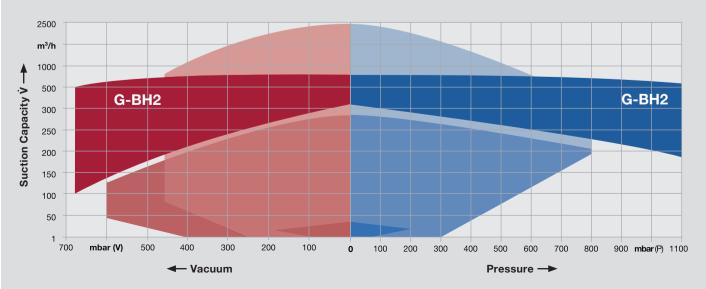

## Performance

#### Innovative solutions

Whether you pneumatically convey bulk material, aerate waste water or industrial baths, clamp or handle workpieces of any type, absorb industrial waste or want to create completely new, innovative processes – the Elmo Rietschle VELOCIS G-BH2 may be the solution for which you are looking.