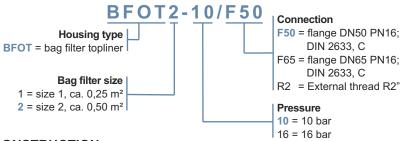

l inlet flow into the filter bag through the lid and a short overall length for the same filter area.

The filter housings are electropolished inside and outside and equipped with adjustable legs.

## **TECHNICAL DATA**

BFOT 1/2

| Inlet and outlet<br>(N1/N2) | DN65 / DN50 / R2"                 |
|-----------------------------|-----------------------------------|
| Vent, Drain (N3, N4)        | G 1/2                             |
| Material                    | Stainless Steel AISI 316 (1.4401) |
| Gasket                      | O-ring FPM*                       |
| Max. operating pressure     | 10 bar / 16 bar                   |
| Max. operating temperature  | -10/+80° <sup>c</sup>             |

\* other sealing materials on request

# ORDERING INFORMATIONS OF FILTER HOUSINGS BFOT 1/2



# CONSTRUCTION

Declaration of conformity acc. DGRL 97/23/EG
Classification acc. Art.3, Paragraph 3

• Approved for the operation with fluids only of group 2 (not dangerous)

### DIMENSIONS

| Housing type | Filter area<br>(m²) | Connection<br>(N1/N2) | A<br>(mm) | B<br>(mm) | C<br>(mm) | D<br>(mm) | E<br>(mm) | F<br>(mm) | G<br>(mm) |
|--------------|---------------------|-----------------------|-----------|-----------|-----------|-----------|-----------|-----------|-----------|
| BFOT1-DN50   | ~0.25               | DN50 PN16             | 200       | 385       | 585       | ø216      | 420       | 600       | max. 250  |
| BFOT1-R2     | ~0.25               | R2"                   | 200       | 360       | 560       | ø216      | 430       | 610       | max. 250  |
| BFOT2-DN50   | ~0