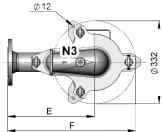

### DIMENSIONS

| Housing type | Filter area<br>(m²) | Connection<br>(N1/N2) | A<br>(mm) | B<br>(mm) | C<br>(mm) | D<br>(mm) | E<br>(mm) | F<br>(mm) | G<br>(mm) |
|--------------|---------------------|-----------------------|-----------|-----------|-----------|-----------|-----------|-----------|-----------|
| BFOT1-DN50   | ~0.25               | DN50 PN16             | 200       | 385       | 585       | ø216      | 420       | 600       | max. 250  |
| BFOT1-R2     | ~0.25               | R2"                   | 200       | 360       | 560       | ø216      | 430       | 610       | max. 250  |
| BFOT2-DN50   | ~0.5                | DN50 PN16             | 200       | 735       | 935       | ø216      | 420       | 600       | max. 350  |
| BFOT2-R2     | ~0.5                | R2"                   | 200       | 710       | 910       | ø216      | 430       | 610       | max. 350  |
| BFOT2-DN65   | ~0.5                | DN65 PN16             | 200       | 735       | 935       | ø216      | 330       | 510       | max. 350  |