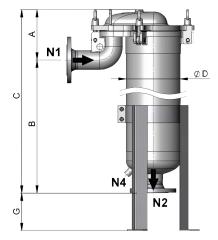

### DIMENSIONS

| Housing type | Filter area<br>(m²) | Connection<br>(N1/N2) | A<br>(mm) | B<br>(mm) | C<br>(mm) | D<br>(mm) | E<br>(mm) | F<br>(mm) | G<br>(mm) |
|--------------|---------------------|-----------------------|-----------|-----------|-----------|-----------|-----------|-----------|-----------|
| BFOT1-DN50   | ~0.25               | DN50 PN16             | 200       | 385       | 585       | ø216      | 420       | 600       | max. 250  |
| BFOT1-R2     | ~0.25               | R2"                   | 200       | 360       | 560       | ø216      | 430       | 610       | max. 250  |
| BFOT2-DN50   | ~0.5                | DN50 PN16             | 200       | 735       | 935       | ø216      | 420       | 600       | max. 350  |
| BFOT2-R2     | ~0.5                | R2"                   | 200       | 710       | 910       | ø216      | 430       | 610       | max. 350  |
| BFOT2-DN65   | ~0.5                | DN65 PN16             | 200       | 735       | 935       | ø216      | 330       | 510       | max. 350  |