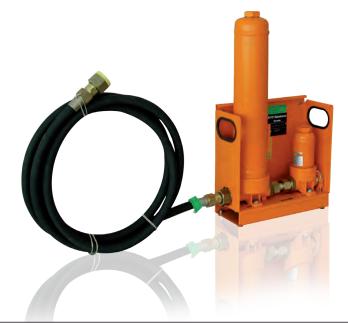

# B007R11 / B071R11 Filter unit

# For adsorption of moisture and gaseous or dusty decomposition products

B007R11 Portable pre-filter unit ( $p_{e}$  25 bar) Dry filters filled with molecular sieve and aluminium oxide  $Al_{2}O_{3}$ 

# B071R11 **Portable separating filter unit** ( $p_e$ 25 bar) Separating filters filled with activated carbon granulates and aluminium oxide $Al_2O_3$

#### **Technical data:**

Dimensions: L 440 mm, W 170 mm, H 690 mm Weight: 35 kg

### Standard equipment:

5 m long rubber hose DN20 with coupling tongue part DN20 on both ends

2 DILO coupling groove parts DN20 at the filter unit

Paint: orange (RAL 2004)

2 operating manuals in German, English or French