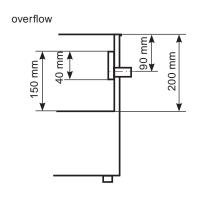

|                                         | RM 16 UH                                             | RM 16 U                             | RM 16 H    | RM 16   |  |
|-----------------------------------------|------------------------------------------------------|-------------------------------------|------------|---------|--|
| Inner tank dimensions                   | 325 × 275 × 200 mm (I × w × d)                       |                                     |            |         |  |
| Capacity                                | 20 litres                                            |                                     |            |         |  |
| Filling volume                          | 15 litres up to overflow gutter                      |                                     |            |         |  |
| Operating volume                        | 13 litres up to filling mark                         |                                     |            |         |  |
| Oscillating tank                        | stainless steel 1.4571 (AISI 316 Ti), 2 mm, welded   |                                     |            |         |  |
| Ultrasonic oscillating system           |                                                      | 6 PZT-transducers below tank bottom |            | -       |  |
| Ultrasonic peak output*                 | 120                                                  | 0 W                                 | -          |         |  |
| HF-output                               | 300                                                  | W <sub>eff</sub>                    | -          |         |  |
| HF-frequency                            | 40 kHz, automatic                                    | frequency control                   | -          |         |  |
| Timer                                   | 1 - 15 min and continuous operation                  |                                     | -          |         |  |
| Heating                                 | 0,8 kW                                               | -                                   | 0,8 kW     | -       |  |
| Heating,<br>thermostatically adjustable | 30 - 80 °C                                           | -                                   | 30 - 80 °C | -       |  |
| Mains supply                            | 230 V~ 50/60 Hz, cable length 2 m, fixed             |                                     |            | -       |  |
| Current consumption                     | 4,8 A                                                | 1,4 A                               | 3,5 A      | -       |  |
| Power consumption                       | 1,1 kW                                               | 0,3 kW                              | 0,8 kW     | -       |  |
| Out- / inlet                            | 3-way ball valve G ½, incl. hose and hose sockets ½" |                                     |            |         |  |
| Overflow                                | G 1, tightly welded, with closing cap                |                                     |            |         |  |
| Casing                                  | stainless steel 1.4301 (AISI 304)                    |                                     |            |         |  |
| Exterior tank dimensions                | 365 × 340 × 390 mm (l × w × h)                       |                                     |            |         |  |
| Degree of protection                    | IP 32 -                                              |                                     |            | -       |  |
| Weight                                  | 16,0 kg                                              | 15,0 kg                             | 15,0 kg    | 14,0 kg |  |