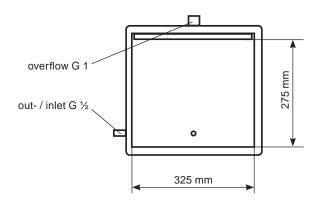

|                                         | RM 16 UH                                             | RM 16 U                             | RM 16 H    | RM 16   |  |
|-----------------------------------------|------------------------------------------------------|-------------------------------------|------------|---------|--|
| Inner tank dimensions                   | 325 × 275 × 200 mm (I × w × d)                       |                                     |            |         |  |
| Capacity                                | 20 litres                                            |                                     |            |         |  |
| Filling volume                          | 15 litres up to overflow gutter                      |                                     |            |         |  |
| Operating volume                        | 13 litres up to filling mark                         |                                     |            |         |  |
| Oscillating tank                        | stainless steel 1.4571 (AISI 316 Ti), 2 mm, welded   |                                     |            |         |  |
| Ultrasonic oscillating system           |                                                      | 6 PZT-transducers below tank bottom |            | -       |  |
| Ultrasonic peak output*                 | 120                                                  | 0 W                                 | -          |         |  |
| HF-output                               | 300                                                  | W <sub>eff</sub>                    | -          |         |  |
| HF-frequency                            | 40 kHz, automatic                                    | frequency control                   | -          |         |  |
| Timer                                   | 1 - 15 min and continuous operation                  |                                     | -          |         |  |
| Heating                                 | 0,8 kW                                               | -                                   | 0,8 kW     | -       |  |
| Heating,<br>thermostatically adjustable | 30 - 80 °C                                           | -                                   | 30 - 80 °C | -       |  |
| Mains supply                            | 230 V~ 50/60 Hz, cable length 2 m, fixed             |                                     |            | -       |  |
| Current consumption                     | 4,8 A                                                | 1,4 A                               | 3,5 A      | -       |  |
| Power consumption                       | 1,1 kW                                               | 0,3 kW                              | 0,8 kW     | -       |  |
| Out- / inlet                            | 3-way ball valve G ½, incl. hose and hose sockets ½" |                                     |            |         |  |
| Overflow                                | G 1, tightly welded, with closing cap                |                                     |            |         |  |
| Casing                                  | stainless steel 1.4301 (AISI 304)                    |                                     |            |         |  |
| Exterior tank dimensions                | 365 × 340 × 390 mm (l × w × h)                       |                                     |            |         |  |
| Degree of protection                    | IP 32 -                                              |                                     |            | -       |  |
| Weight                                  | 16,0 kg                                              | 15,0 kg                             | 15,0 kg    | 14,0 kg |  |