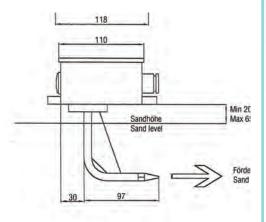

## TF 6-100 and TF 6-200

**Contact temperature sensor** 

The temperature sensors of the TF 6 series are used when ever it is reasonable to detect the temperature in the material instead of measuring it's surface temperature. The TF 6 temperature sensor can be used in batch scales or silos, but also on belt conveyors as well. The holder of the thermo element is made of tempered stainless steel, guaranteeing best results even in longer measuring periods. On demand, we will also offer you the device with a ceramics covering.

## **A) CONVEYOR INSTALLATION**



## Technical Data:

Temperature 100°C / 200°C
Tolerance max. +/- 1,5%
Thermo unit Pt 100

Calibration 0-100°C / 0-200°C

Output signal 4-20mA



## **B) BATCH SCALE INSTALLATION**