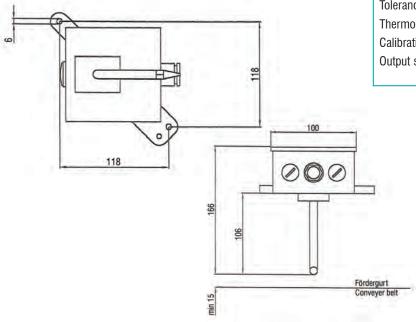

## **A) CONVEYOR INSTALLATION**

## Technical Data:

Temperature 100°C / 200°C
Tolerance max. +/- 1,5%
Thermo unit Pt 100

Calibration 0-100°C / 0-200°C

Output signal 4-20mA