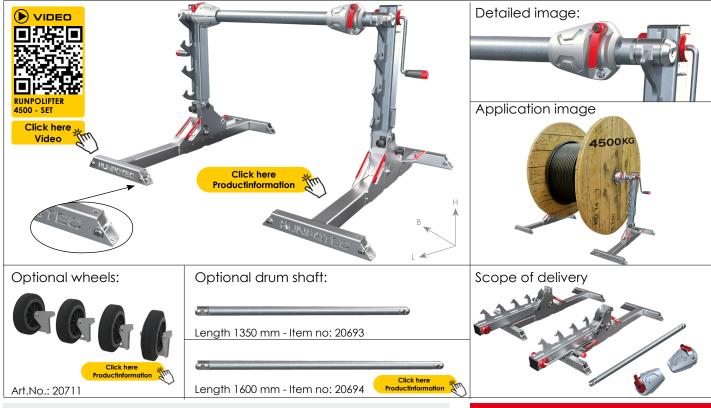

## **DESCRIPTION**

The RUNPOLIFTER 4500 is a foldable cable drum lifter that is capable of lifting drums with a maximum diameter of 1600 mm and a maximum weight of 4500 kg. Its lightweight construction (22 kg per lifting support) means it can be easily transported, yet it still maintains excellent standing properties on a wide variety of floor coverings. The two lifting supports are equipped with a 2-stage gearbox. The fast gear is used for the idle stroke and the working gear is used for the load stroke. Switching between the two gears can be controlled by pulling out the crank. When using the RUNPOLIFTER 4500, it is not necessary to pin the raised load because the gearbox is equipped with a self-locking spindle.

The included drum shaft features two plain bearings that enable the respective drum to be rolled comfortably without any trouble. The 1150 mm drum shaft is included. The following lengths are also available: 1350 mm or 1600 mm. The two included centring cones each have a quick-release fastener that enable the drum to be fixed quickly and centrally in place. Drums with a max, inner diameter of Ø 115 mm can be secured here.

**OPTIMUM AREA OF APPLICATION:** for lifting and then rolling cable drums with a diameter of up to 1600 mm, a wide of 800 mm and a max. weight of 4500 kg **Application video:** a short, very informative application video can be viewed by scanning the QR code or on www.runpotec.com.

Scope of delivery:  $2 \times 10^{-2} \times 1$ 