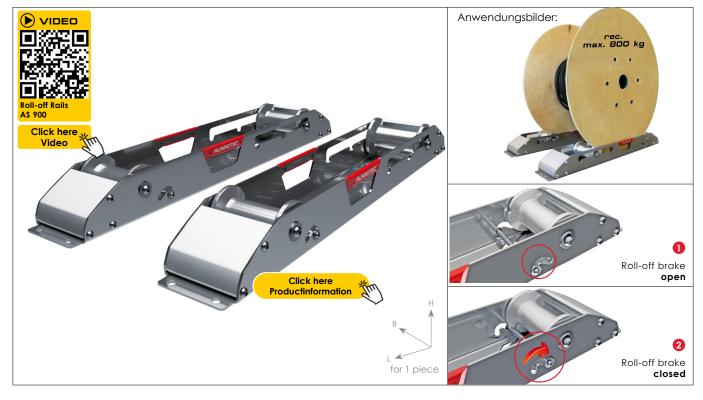

## DESCRIPTION

The AS 900 unwinding rails are designed for safe unwinding of heavy cable material and cable drums from 450 mm to 2000 mm diameter. One of the two heavy duty rollers can be positioned in 3 different settings.

The stable stainless steel-aluminium construction with high-quality, maintenance-free, ball bearing heavy-duty support rollers ensure a long service life.

Easy and quick change of drums due to the unwinding brake.

Due to their two-part narrow design they are easy to use in cramped spaces. Especially recommended where different cable types are to be processed side by side within a short time.

Since some of the drums are in very poor condition, the recommended working load bearing capacity of 800 kg should not be exceeded.

**Optimal field of application:** cable drums from 450 mm - 2000 mm diameter **Application videos:** a short, very informative application video can be viewed by scanning the QR code (top right) or on www.runpotec.com. **Scope of delivery:** AS 900 roll-off rails in set of 2

## **ADVANTAGES**

- High quality construction
   Stainless steel-aluminium construction
   with long service life
- High quality, maintenance-free, ball bearing mounted heavy duty rollers
- For cable drums from Ø 450 mm to Ø 2000 mm
- Due to the unwinding brake, easy and quick changing of the cable drum