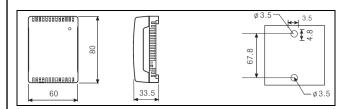

#### INSTALLATION

Ambient temp : -20 to 60°C

Mounting : Wall mount to IP20

Dimension : Refer to drawing

**OUTPUT** 

Temperature : Pt100 signal

## **MECHANICAL SPECIFICATION**