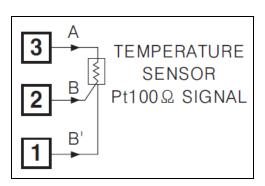

## CONNECTION

ORDER INFORMATION BTS220R

BASI

BASI Instrument AB P.O. Box 53

Tel: +46 40-880 09 SE-275 06 VOLLSJÖ...SWEDEN Fax: +46 40-92 98 77 E-mail: info@basi.se

Indoor temperature sensor BTS220R

No. **DS13 :12-E** Issue: **5** 25/02/11