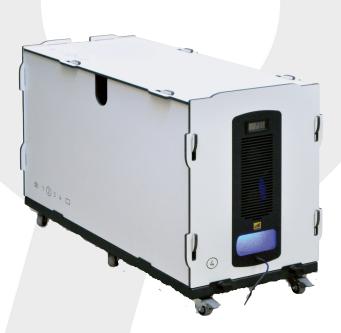

## **SILENTO**

# Noise enclosure for vacuum pump and other noisy laboratory equipment.

SILENTO has been designed to reduce the problem of noise in laboratories. Various dimensions of enclosure are available, all very easy to assemble with a modular design and innovative build-on system to meets user needs. SILENTO is equipped with oil tray on wheel for easy and safe operation and easy moving of the system.

**SILENTO** enclosure are the perfect solution to increase comfort in laboratory by saving up to 15 dBA.