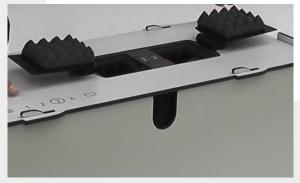

## **SILENTO**

# Noise enclosure for vacuum pump and other noisy laboratory equipment.

SILENTO has been designed to reduce the problem of noise in laboratories. Various dimensions of enclosure are available, all very easy to assemble with a modular design and innovative build-on system to meets user needs. SILENTO is equipped with oil tray on wheel for easy and safe operation and easy moving of the system.

**SILENTO** enclosure are the perfect solution to increase comfort in laboratory by saving up to 15 dBA.

#### **Main Advantages**

- ✓ Innovative build-on system for an easy assembly even when the pump is running
- Noise cancelling with sound suppression up to 15 dBA
- Durable wheels for easy moving
- Customized size to fit to different models
- Cooling system with temperature monitoring
- ✔ Oil level viewer and illuminated inside
- ✓ Unique optional overheating safety system