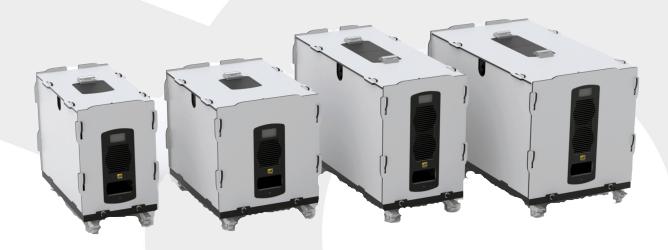

#### Sizes

| Model: SILENTO      | Internal dimensions (mm) |           |                 | External dimensions (mm) |         |     |
|---------------------|--------------------------|-----------|-----------------|--------------------------|---------|-----|
|                     | W                        | L         | Н               | W                        | L       | Н   |
| General data        |                          |           |                 |                          |         |     |
| Small standard - S  | 215                      | 395       | 430             | 340                      | 630     | 530 |
| Small wide - SW     | 340                      |           |                 | 460                      |         |     |
| Medium standard - S | 275                      | 675       | 490             | 400                      | 905     | 590 |
| Medium wide - SW    | 400                      |           |                 | 525                      |         |     |
| Large - L           |                          | Customiza | ble according t | o the size of t          | he pump |     |