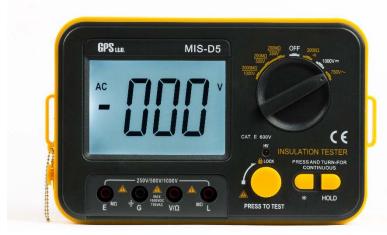

## **DIGITAL INSULATION TESTER**

# MIS-D5

Measure the resistance within wires and motor windings to identify current leakage and faulty or damaged insulation safely and reliably.

### **Technical Specifications**

| Testing Voltage       | 250V±10% | 500V±10%                                                                                                         | 1000V±10% |  |
|-----------------------|----------|------------------------------------------------------------------------------------------------------------------|-----------|--|
| Range                 | 200ΜΩ    | 200ΜΩ                                                                                                            | 2000ΜΩ    |  |
| Accuracy              |          | ± (4.0%rdg + 2)                                                                                                  |           |  |
| Short Circuit Current | 1.7mA    | 1,7mA                                                                                                            | 1,4mA     |  |
| Median Resistance     | 2ΜΩ      | 2ΜΩ                                                                                                              | 5ΜΩ       |  |
|                       |          | Make sure the voltage at E & L terminals is above the specified resistance lower limit at 90% of testing voltage |           |  |
| Terminal Position     | E(I      | E(MΩ), L(MΩ), G(Ground)                                                                                          |           |  |
| Order Code#           |          | 870167                                                                                                           |           |  |

#### **Key Features**

- Accurate and reliable, wide test range.
- Large backlit LCD display, easy to read.
- Unit symbol display, easy to use.
- Strong anti-magnetic and anti-jamming function.
- Full function protection, anti-high voltage circuit design.
- High voltage and short circuit input alarm.