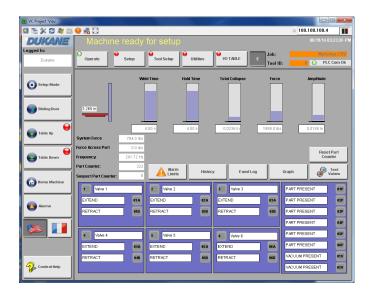

#### Intuitive Machine Control

Delivering efficiency in process control, Dukane's proprietary HMI software enhances the overall performance of the VW6000 Series Welder . Providing real time graphing of amplitude, force, and collapse distance, with additional data to control, monitor, diagnose, and evaluate your welding process.

- New Dynamic Hold function to better control melt flow and improve weld strength
- Tool ID Programming for Quick Change between tools
- Vacuum options for improved part placement
- Part parameter monitoring with programmable limits
- Multilingual (English, Spanish, German, Japanese, Chinese, French, and Czech)
- Automatic Frequency Tuning
- Weld by Time, Distance, Velocity, or Force Control

- 15" color industrial touch screen
- Up to 200 Weld Setups/Recipes
- Part history data stored by dates
- Remote connectivity for faster diagnosis and service
- Standard programming for up to 6 pneumatic valves, expandable up-to 10 as an option
- Part presence sensors up-to 6, expandable up-to 10 as an option