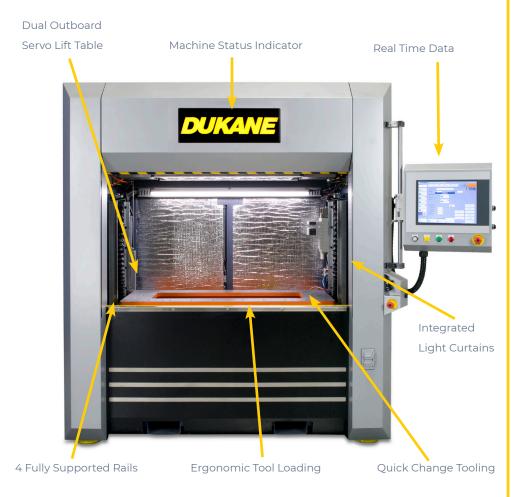

### Size matters: 25% Smaller Footprint, Larger Welding Table

#### Benefits

- Rapid changeover between multiple tools
- Eliminate table chattering, improved table alignment, and eradicate unwanted machine resonance with fully supported rails
- Improve weld quality and consistency with a servo controlled welding process
- Faster cycle times driven by high speed smooth servo motion
- Ensure quality parts
  - · 100% Part Traceability
  - Real time graphing of amplitude, force, & distance
- Industry 4.0 Ready

#### Intuitive Machine Control

Delivering efficiency in process control, Dukane's proprietary HMI software enhances the overall performance of the VW6000 Series Welder . Providing real time graphing of amplitude, force, and collapse distance, with additional data to control, monitor, diagnose, and evaluate your welding process.

- New Dynamic Hold function to better control melt flow and improve weld strength
- Tool ID Programming for Quick Change between tools
- Vacuum options for improved part placement
- Part parameter monitoring with programmable limits
- Multilingual (English, Spanish, German, Japanese, Chinese, French, and Czech)
- Automatic Frequency Tuning
- Weld by Time, Distance, Velocity, or Force Control

- 15" color industrial touch screen
- Up to 200 Weld Setups/Recipes
- Part history data stored by dates
- Remote connectivity for faster diagnosis and service
- Standard programming for up to 6 pneumatic valves, expandable up-to 10 as an option
- Part presence sensors up-to 6, expandable up-to 10 as an option