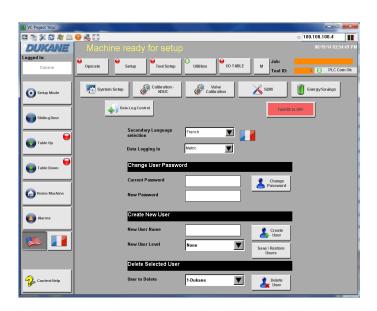

#### Intuitive Machine Control

Delivering efficiency in process control, Dukane's proprietary HMI software enhances the overall performance of the VW6000 Series Welder . Providing real time graphing of amplitude, force, and collapse distance, with additional data to control, monitor, diagnose, and evaluate your welding process.

- New Dynamic Hold function to better control melt flow and improve weld strength
- Tool ID Programming for Quick Change between tools
- Vacuum options for improved part placement
- Part parameter monitoring with programmable limits
- Multilingual (English, Spanish, German, Japanese, Chinese, French, and Czech)
- Automatic Frequency Tuning
- Weld by Time, Distance, Velocity, or Force Control

- 15" color industrial touch screen
- Up to 200 Weld Setups/Recipes
- Part history data stored by dates
- Remote connectivity for faster diagnosis and service
- Standard programming for up to 6 pneumatic valves, expandable up-to 10 as an option
- Part presence sensors up-to 6, expandable up-to 10 as an option