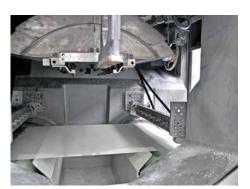

#### HIGHLIGHTS DW 288 S4

- Based on widely adopted and successful DW 288 product family
- Sophisticated work piece rocking for maximum precision
- Only 6 pulleys for optimal use of diamond wire
- Application and material dependent options available
- Process driven production assistant on touch screen HMI
- Recipe generator for 60-step recipe
- Ready for Industry 4.0
- Options: adaptive feed for optimized cutting process
- Options: Diamond Wire Management System (DWMS)

Long load length for more output

Variety of options for more flexibility

Easy accessibility for higher uptime

| TECHNICAL DATA                       | DW 288 S4 FEATURES     |
|--------------------------------------|------------------------|
| Web length [mm]                      | 420                    |
| Max. work piece dimensions [mm]      | Ø 206×420 or □ 210×420 |
| Wire speed [m/s]                     | 25 (1500 m/min)        |
| Wire acceleration [m/s²]             | 8 (<4s)                |
| Min. wire diameter [µm]              | 100                    |
| Max. wire tension [N]                | 45                     |
| Rocking principle                    | Rocking of work piece  |
| Rocking angle [°]                    | ±12                    |
| Wire guide roller axis distance [mm] | 540                    |
| Cutting fluid tank [I]               | 240                    |
| Machine dimensions [L×W×H] [mm]      | 3620×1780×3010         |
| Machine weight [kg]                  | 10500                  |