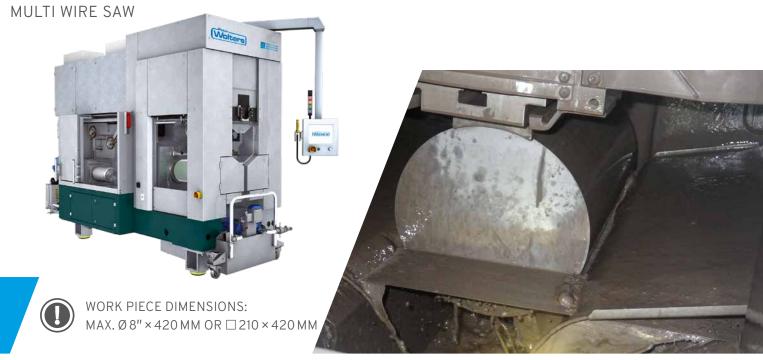

# DW 288 S4

## 8" CAPABILITY ENSURES FLEXIBILITY

- Rigid and temperature optimized design ensures high yield
- Best in class for 8" semiconductor and sapphire industry
- Versatile applications for different formats

SMART SLICING TECHNOLOGY FOR SAPPHIRE, HARD AND BRITTLE MATERIALS

#### HIGHLIGHTS DW 288 S4

- Based on widely adopted and successful DW 288 product family
- Sophisticated work piece rocking for maximum precision
- Only 6 pulleys for optimal use of diamond wire
- Application and material dependent options available
- Process driven production assistant on touch screen HMI
- Recipe generator for 60-step recipe
- Ready for Industry 4.0
- Options: adaptive feed for optimized cutting process
- Options: Diamond Wire Management System (DWMS)

Long load length for more output

Variety of options for more flexibility

Easy accessibility for higher uptime

| TECHNICAL DATA                       | DW 288 S4 FEATURES     |
|--------------------------------------|------------------------|
| Web length [mm]                      | 420                    |
| Max. work piece dimensions [mm]      | Ø 206×420 or □ 210×420 |
| Wire speed [m/s]                     | 25 (1500 m/min)        |
| Wire acceleration [m/s²]             | 8 (<4s)                |
| Min. wire diameter [µm]              | 100                    |
| Max. wire tension [N]                | 45                     |
| Rocking principle                    | Rocking of work piece  |
| Rocking angle [°]                    | ±12                    |
| Wire guide roller axis distance [mm] | 540                    |
| Cutting fluid tank [I]               | 240                    |
| Machine dimensions [L×W×H] [mm]      | 3620×1780×3010         |
| Machine weight [kg]                  | 10500                  |