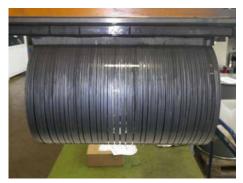

SMART SLICING TECHNOLOGY FOR SAPPHIRE, HARD AND BRITTLE MATERIALS

#### HIGHLIGHTS DW 288 S4

- Based on widely adopted and successful DW 288 product family
- Sophisticated work piece rocking for maximum precision
- Only 6 pulleys for optimal use of diamond wire
- Application and material dependent options available
- Process driven production assistant on touch screen HMI
- Recipe generator for 60-step recipe
- Ready for Industry 4.0
- Options: adaptive feed for optimized cutting process
- Options: Diamond Wire Management System (DWMS)