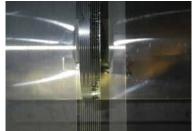

#### HIGHLIGHTS DW 288 S4

- Based on widely adopted and successful DW 288 product family
- Sophisticated work piece rocking for maximum precision
- Only 6 pulleys for optimal use of diamond wire
- Application and material dependent options available
- Process driven production assistant on touch screen HMI
- Recipe generator for 60-step recipe
- Ready for Industry 4.0
- Options: adaptive feed for optimized cutting process
- Options: Diamond Wire Management System (DWMS)