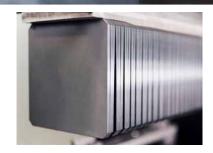

#### HIGHLIGHTS DW 291

- M4 capable: Optimized for M4 (161.7 mm) wafer format
- High throughput: 33 m/s wire speed, 10 m/s² acceleration
- DWMS:50 μm wire capability
- Shortest wire path: Only < 1.9 m on one side, easy wire set-up and constant tension
- High capacity: 870 mm web length
- Robust machine: Mineral cast, low vibration, low noise, perfect alignment of all relevant machine parts
- HMI: New HMI on 19" touch screen, production assistant, global process recipes, easy to train, easy to use
- Cleaner wafer: 490 I cutting fluid tank
- Optional MES interface

Long load length for more output

Thin wire for lower cost

Easy operation for higher yield

| TECHNICAL DATA                       | DW 291 FEATURES      |
|--------------------------------------|----------------------|
| Web length [mm]                      | 870                  |
| Max. work piece dimensions [mm]      | □ 166×860            |
| Wire speed [m/sec]                   | 33                   |
| Wire acceleration [m/s²]             | 10 (< 3.5 s)         |
| Min. wire diameter [µm]              | 50                   |
| Min. wafer thickness [µm]            | 100                  |
| Wire guide roller axis distance [mm] | 390                  |
| Cutting fluid tank [I]               | 490                  |
| Machine dimensions [L × W × H] [mm]  | ~ 3700 × 1200 × 2500 |
| Machine weight [kg]                  | 7900                 |