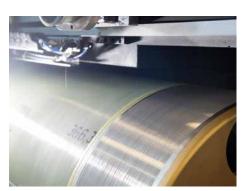

#### HIGHLIGHTS DW 291

- M4 capable: Optimized for M4 (161.7 mm) wafer format
- High throughput: 33 m/s wire speed, 10 m/s² acceleration
- DWMS:50 μm wire capability
- Shortest wire path: Only < 1.9 m on one side, easy wire set-up and constant tension
- High capacity: 870 mm web length
- Robust machine: Mineral cast, low vibration, low noise, perfect alignment of all relevant machine parts
- HMI: New HMI on 19" touch screen, production assistant, global process recipes, easy to train, easy to use
- Cleaner wafer: 490 I cutting fluid tank
- Optional MES interface

Long load length for more output

Thin wire for lower cost

Easy operation for higher yield

| TECHNICAL DATA                       | DW 291 FEATURES      |
|--------------------------------------|----------------------|
| Web length [mm]                      | 870                  |
| Max. work piece dimensions [mm]      | □ 166×860            |
| Wire speed [m/sec]                   | 33                   |
| Wire acceleration [m/s²]             | 10 (< 3.5 s)         |
| Min. wire diameter [µm]              | 50                   |
| Min. wafer thickness [µm]            | 100                  |
| Wire guide roller axis distance [mm] | 390                  |
| Cutting fluid tank [I]               | 490                  |
| Machine dimensions [L × W × H] [mm]  | ~ 3700 × 1200 × 2500 |
| Machine weight [kg]                  | 7900                 |