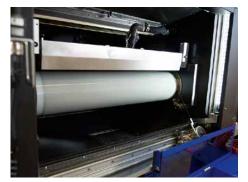

#### HIGHLIGHTS DW 291

- M4 capable: Optimized for M4 (161.7 mm) wafer format
- High throughput: 33 m/s wire speed, 10 m/s² acceleration
- DWMS:50 μm wire capability
- Shortest wire path: Only < 1.9 m on one side, easy wire set-up and constant tension
- High capacity: 870 mm web length
- Robust machine: Mineral cast, low vibration, low noise, perfect alignment of all relevant machine parts
- HMI: New HMI on 19" touch screen, production assistant, global process recipes, easy to train, easy to use
- Cleaner wafer: 490 I cutting fluid tank
- Optional MES interface

Long load length for more output

Thin wire for lower cost

Easy operation for higher yield

| TECHNICAL DATA                       | DW 291 FEATURES      |
|--------------------------------------|----------------------|
| Web length [mm]                      | 870                  |
| Max. work piece dimensions [mm]      | □ 166×860            |
| Wire speed [m/sec]                   | 33                   |
| Wire acceleration [m/s²]             | 10 (< 3.5 s)         |
| Min. wire diameter [µm]              | 50                   |
| Min. wafer thickness [µm]            | 100                  |
| Wire guide roller axis distance [mm] | 390                  |
| Cutting fluid tank [I]               | 490                  |
| Machine dimensions [L × W × H] [mm]  | ~ 3700 × 1200 × 2500 |
| Machine weight [kg]                  | 7900                 |