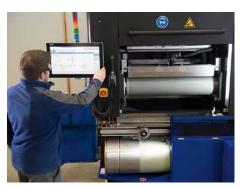

#### HIGHLIGHTS DW 291

- M4 capable: Optimized for M4 (161.7 mm) wafer format
- High throughput: 33 m/s wire speed, 10 m/s² acceleration
- DWMS:50 μm wire capability
- Shortest wire path: Only < 1.9 m on one side, easy wire set-up and constant tension
- High capacity: 870 mm web length
- Robust machine: Mineral cast, low vibration, low noise, perfect alignment of all relevant machine parts
- HMI: New HMI on 19" touch screen, production assistant, global process recipes, easy to train, easy to use
- Cleaner wafer: 490 I cutting fluid tank
- Optional MES interface