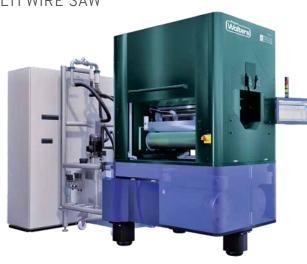

# **DW 291**

MULTI WIRE SAW

WORK PIECE DIMENSIONS: MAX. □ 166 MM × 860 MM

## HIGHEST THROUGHPUT WITH THINNEST WIRE

Patented Diamond Wire Management System (DWMS)

High process automation

Low running costs

SMART SLICING TECHNOLOGY FOR MONO- AND MULTI-SILICON

#### HIGHLIGHTS DW 291

- M4 capable: Optimized for M4 (161.7 mm) wafer format
- High throughput: 33 m/s wire speed, 10 m/s² acceleration
- DWMS:50 μm wire capability
- Shortest wire path: Only < 1.9 m on one side, easy wire set-up and constant tension
- High capacity: 870 mm web length
- Robust machine: Mineral cast, low vibration, low noise, perfect alignment of all relevant machine parts
- HMI: New HMI on 19" touch screen, production assistant, global process recipes, easy to train, easy to use
- Cleaner wafer: 490 I cutting fluid tank
- Optional MES interface