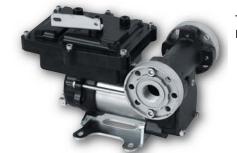

## Art.no. 6931

Electric, selfpriming 12 VDC – rotary vane pump (on demand also available in 230 VAC) for the transfer of petrol, with painted body in cast iron with anticorrosive coating, anti-noise filter (electromagnetic compatibility EMC), thermal protection, non-return valve, pressure relief valve, built-in bypass valve.

The pump is constructed in accordance with directive ATEX 2014/34/EU – IECEx (group II – category 2 – G Ex d IIA T4 Gb).

| Art. no. | Voltage | Power | Delivery | Current<br>drain | Connection threads | Weight | Dimensions<br>(LxWxH) (mm) |
|----------|---------|-------|----------|------------------|--------------------|--------|----------------------------|
| 6931     | 12 VDC  | 250 W | 50 l/min | 21 A             | 1" BSP (F)         | 7 kg   | 195x355x270                |