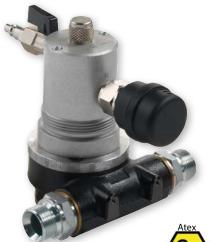

Pneumatic, selfpriming rotary vane pump for the transfer of petrol, with body in cast iron with anticorrosive coating and plastic rotor. On demand the pump can be supplied with an earth cable to enable an electrostatic discharge.

It is constructed in accordance with directive ATEX 2014/34/EU.

| Art. no. | Compressed air supply | Max outlet pressure | Max delivery | Connection threads | Weight | Dimensions<br>(LxWxH) (mm) |
|----------|-----------------------|---------------------|--------------|--------------------|--------|----------------------------|
| 6561     | 1 – 4 bar             | 4 bar               | 35 l/min     | 3/4" BSP (F)       | 3 kg   | 140x150x190                |