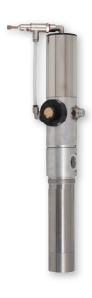

## Art.no. 6930

It is constructed in accordance with directive ATEX 2014/34/EU.

| Art. no. | Compressed air supply | Max outlet pressure | Max delivery | Connection threads | Weight | Dimensions<br>(LxWxH) (mm) |
|----------|-----------------------|---------------------|--------------|--------------------|--------|----------------------------|
| 6930     | 2 – 6 bar             | 6 bar               | 25 l/min     | 3/4" BSP (F)       | 8 kg   | 530x120x90                 |