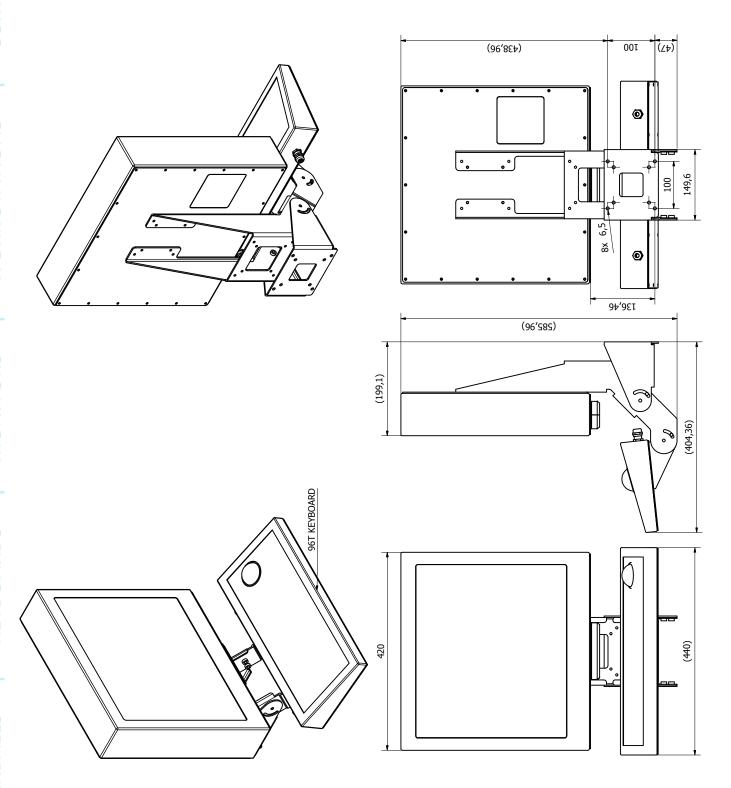

ss steel floor mount pedestal.

### **General Specifications**

| MECHANICAL      |                       |
|-----------------|-----------------------|
| Material        | Stainless Steel (304) |
| Mounting        | VESA 75 mount         |
| Dimensions (mm) | See pages 2 & 3       |

Weight (g) 17Kg

#### **SUITABLE FOR**

12.1" Rugged Industrial Client Computer

17" Rugged Industrial Client Computer

22" Rugged Industrial Client Computer

12.1" Rugged Industrial Display

17" Rugged Industrial Display

22" Rugged Industrial Display

96 Key Rugged Industrial Keyboard with Trackerball

96 Key Rugged Industrial Keyboard with Touchpad

128 Key Rugged Industrial Keyboard with Trackerball

128 Key Rugged Industrial Keyboard with Touchpad







## Dimensions - S17 Workstation with 96T Keyboard



### **Dimensions - Pedestal**





| TABLE           |        |                     |            |         |
|-----------------|--------|---------------------|------------|---------|
| PART NUMBER     | LENGTH | MATERIAL            | FINISH     | COLOUR  |
| PEDC 60 150 SB0 | 150cm  | 60.3x2 S/S 304 TUBE | FINE BRUSH | NATURAL |