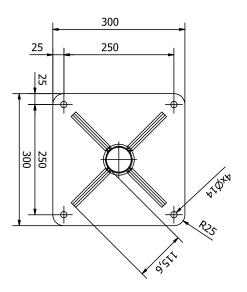

### **Dimensions - Pedestal**

| TABLE           |        |                     |            |         |
|-----------------|--------|---------------------|------------|---------|
| PART NUMBER     | LENGTH | MATERIAL            | FINISH     | COLOUR  |
| PEDC 60 150 SB0 | 150cm  | 60.3x2 S/S 304 TUBE | FINE BRUSH | NATURAL |