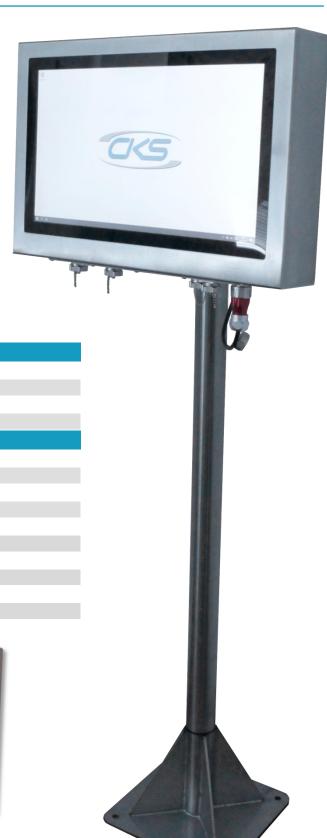

### Overview

The Work station assembly has been designed to be used in industrial environments.

The tough stainless steel finish makes it ideal for harsh applications and suitable for wash down areas. It allows the mounting of our standard stainless steel ClientPC, ThinClient or SlimMonitors with the option of being assembled together with either a stainless steel 96T, 96P, 128T or 128P keyboard to either a sturdy wall or our own stainless steel floor mount pedestal.

### **Dimensions - Pedestal**

| TABLE           |        |                     |            |         |
|-----------------|--------|---------------------|------------|---------|
| PART NUMBER     | LENGTH | MATERIAL            | FINISH     | COLOUR  |
| PEDC 60 150 SB0 | 150cm  | 60.3x2 S/S 304 TUBE | FINE BRUSH | NATURAL |