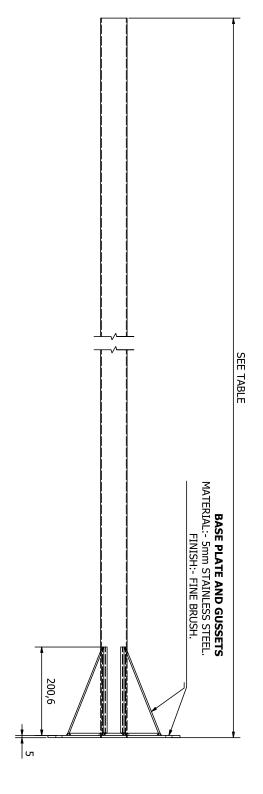

### **Dimensions - Pedestal**

| TABLE           |        |                     |            |         |
|-----------------|--------|---------------------|------------|---------|
| PART NUMBER     | LENGTH | MATERIAL            | FINISH     | COLOUR  |
| PEDC 60 150 SB0 | 150cm  | 60.3x2 S/S 304 TUBE | FINE BRUSH | NATURAL |