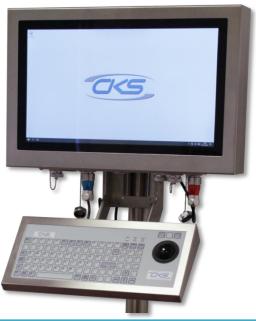

### Overview

The Work station assembly has been designed to be used in industrial environments.

The tough stainless steel finish makes it ideal for harsh applications and suitable for wash down areas. It allows the mounting of our standard stainless steel ClientPC, ThinClient or SlimMonitors with the option of being assembled together with either a stainless steel 96T, 96P, 128T or 128P keyboard to either a sturdy wall or our own stainless steel floor mount pedestal.

#### **SUITABLE FOR**

12.1" Rugged Industrial Client Computer

17" Rugged Industrial Client Computer

22" Rugged Industrial Client Computer

12.1" Rugged Industrial Display

17" Rugged Industrial Display

22" Rugged Industrial Display

96 Key Rugged Industrial Keyboard with Trackerball

96 Key Rugged Industrial Keyboard with Touchpad

128 Key Rugged Industrial Keyboard with Trackerball

128 Key Rugged Industrial Keyboard with Touchpad