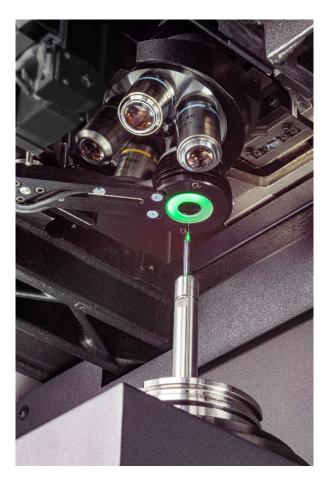

- Incident light microscope revolver with 5- / 10- / 20- / 50- / 50 R- times optical magnification
- 12 MP camera chip
- Incident light optics from 0°- 90° steplessly tiltable
- Transmitted light optics with 50- and 400-x magnification