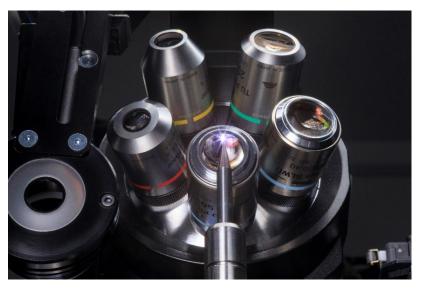

- Incident light microscope revolver with 5- / 10- / 20- / 50- / 50 R- times optical magnification
- 12 MP camera chip
- Incident light optics from 0°- 90° steplessly tiltable
- Transmitted light optics with 50- and 400-x magnification