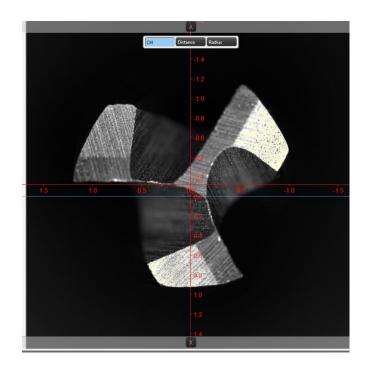

## HELICHECK NANO FOR THE MICRO AND NANO RANGE

WALTER HELICHECK NANO

**Creating Tool Performance** 

A member of the UNITED GRINDING Group

**Brilliant surface display** Example tool with  $\emptyset = 0,2$  mm