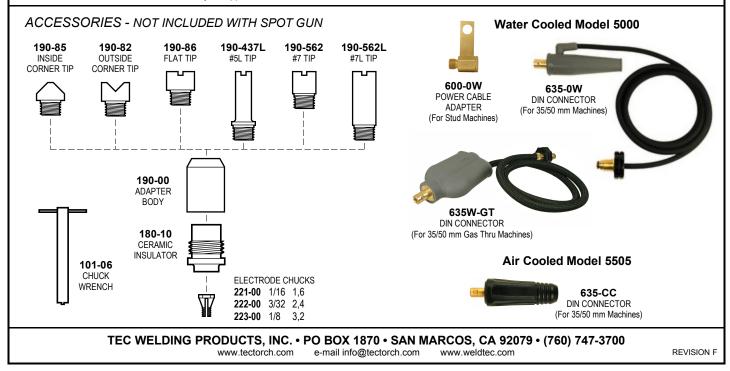

The spot guns are simple to use and are constructed of durable long lasting material. Replaceable locator tips are constructed of durable copper and are available for tacking inside or outside corners, butt and lap joints.

### 5000 SPOT GUN ASSEMBLY

Water cooled spot gun rated at 430 amps for heavy duty production applications.

 5000-25
 25 Ft. Torch Package (Cord Only - No Plug)

 5000-25L6
 25 Ft. Torch Package (Lincoln® 6 Pin Plug)

 5000-25M5
 25 Ft. Torch Package (Miller® 5 Pin Plug)

 5000-25M14
 25 Ft. Torch Package (Miller® 14 Pin Plug)

5505 SPOT GUN ASSEMBLY

Air cooled spot gun rated at 200 amps for thin gauge materials and light duty occasional spot weld applications.

 5505-25
 25 Ft. Torch Package (Cord Only - No Plug)

 5505-25L6
 25 Ft. Torch Package (Lincoln® 6 Pin Plug)

 5505-25M5
 25 Ft. Torch Package (Miller® 5 Pin Plug)

 5505-25M14
 25 Ft. Torch Package (Miller® 14 Pin Plug)