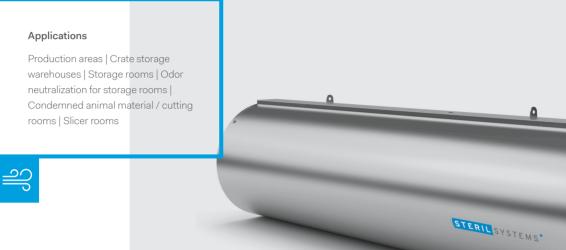

The ULE2000 was developed specifically for the disinfection of rooms in which personnel are present and in difficult ambient conditions, or for high levels of contamination.

This high-quality UV-C air disinfection unit with integrated fan reliably disinfects the air flow.

**Function** Adjusting the air volume to the design of the emitter with an integrated fan; reliably shielding employees and foods; no disruptive drafts; germ-free in every step of production – manufacturing, storage, refrigeration

**Equipment** Integrated quiet-running fan; full shielding of UV-C emitters provides reliable protection to personnel; the electronic ballast is integrated into the housing and protected against water Assembly/maintenance Delivered ready to plug in for flexible ceiling installation; emitters can be exchanged easily via a screw-in socket; Minimum mounting height is 3m (lower edge of the device)