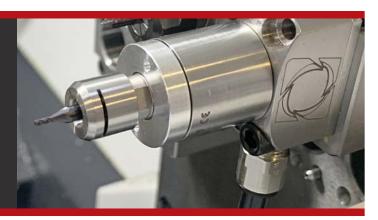

# 60,000 / 80,000 RPM FOR FASTER AUTOMATIC PRODUCTION

Our 800 Series operates 24/7 accelerating your production.

This patented motor increases airflow to match cutting load maintaining your rated speed in cut with micro tools.

## 60,000 / 80,000 RPM FOR FASTER AUTOMATIC PRODUCTION

Drop in the 800 Series for High Speed in Cut. No Wiring or Lubrication.

#### **INSTALLATION**

The 800 Series is for use with micro tools, and larger tools up to 1.0~mm / 1.0

+1 561 994 0500

View more Air Turbine Motors® at www.airturbinetools.com