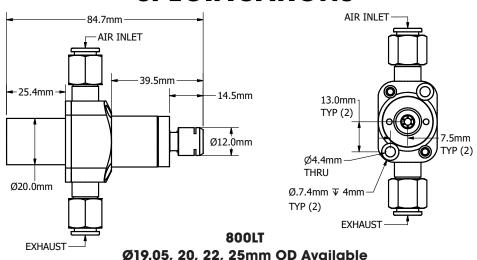

#### **SPECIFICATIONS**

| General Specifications                 | 800LT             |
|----------------------------------------|-------------------|
| Governed Speed RPM                     | 60,000 / 80,000   |
| Power Rating hp (kW)                   | 0.1 (0.07)        |
| Inlet Air Pressure                     | 90 PSI (6.2 Bar)  |
| Air Consumption Idle cfm (I/s)         | 3.5               |
| Air Consumption Working Flow cfm (I/s) | 5                 |
| Sound Level                            | Less Than 78 dBA  |
| Max Shank Capacity                     | ER 8 - 1/8" (3mm) |
| Motor Weight                           | 5.6 oz (0.158 kg) |