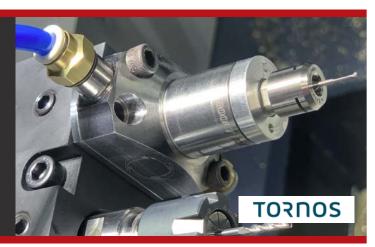

# 60,000 / 80,000 RPM FOR FASTER AUTOMATIC PRODUCTION

Our 800 Series operates 24/7 accelerating your production.

This patented motor increases airflow to match cutting load maintaining your rated speed in cut with micro tools.

## 60,000 / 80,000 RPM FOR FASTER AUTOMATIC PRODUCTION

Drop in the 800 Series for High Speed in Cut. No Wiring or Lubrication.

#### **INSTALLATION**

The 800 Series is for use with micro tools, and larger tools up to 1.0~mm / 1.0

+1 561 994 0500

View more Air Turbine Motors® at www.airturbinetools.com