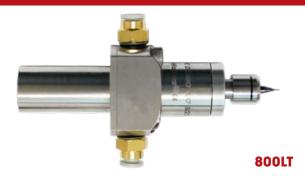

#### **SPECIFICATIONS**

| General Specifications                 | 800LT             |
|----------------------------------------|-------------------|
| Governed Speed RPM                     | 60,000 / 80,000   |
| Power Rating hp (kW)                   | 0.1 (0.07)        |
| Inlet Air Pressure                     | 90 PSI (6.2 Bar)  |
| Air Consumption Idle cfm (I/s)         | 3.5               |
| Air Consumption Working Flow cfm (I/s) | 5                 |
| Sound Level                            | Less Than 78 dBA  |
| Max Shank Capacity                     | ER 8 - 1/8" (3mm) |
| Motor Weight                           | 5.6 oz (0.158 kg) |

### Standard Equipment

Low Flow filter / regulator (p/n #30001), collet, wrenches, hose, fittings and carrying case.

ER 8 UP collet system (1/8" or 3mm collet standard - other sizes optional).

Oil free 90 psi / 6.2 bar clean, dry air supply required.