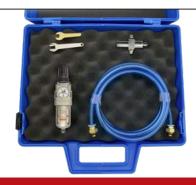

### Standard Equipment

Low Flow filter / regulator (p/n #30001), collet, wrenches, hose, fittings and carrying case.

ER 8 UP collet system (1/8" or 3mm collet standard - other sizes optional).

Oil free 90 psi / 6.2 bar clean, dry air supply required.