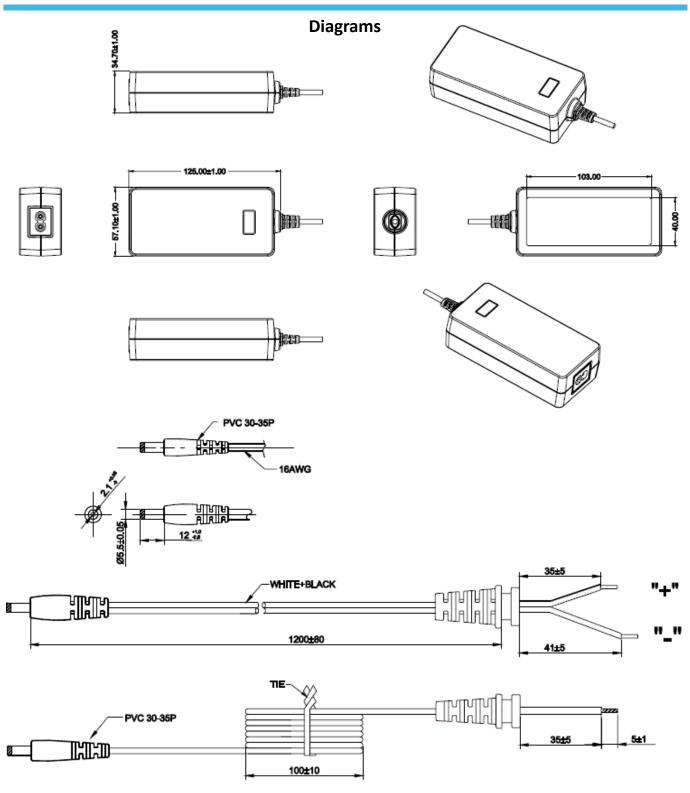

| Specification                |                                                             |
|------------------------------|-------------------------------------------------------------|
| Part Number                  | SW3101F-C2                                                  |
| Input Voltage Range          | 90 → 264 V ac                                               |
| Input Frequency Range        | 47 → 63Hz                                                   |
| Input Connector              | IEC 320-C8                                                  |
| Input Current Rated          | ≤55mAmA Rms Max                                             |
| Inrush Current               | NO Damage                                                   |
|                              | <0.25mA.                                                    |
| Efficiency                   | 89%                                                         |
| Input Power(Output: No Load) | <0.1W (CEC & DOE LEVEL VI Compliant)                        |
| Output Voltage Rating        | 12 V dc                                                     |
| Output Current Range         | 5.0A                                                        |
| Output Min Current           | 0.05A                                                       |
| Output Connection Type       | 2.1 x 5.5 x 12 mm Centre Positive - Straight                |
| Line and Load Regulation     | +/-5%                                                       |
| Over Voltage Protection      | The output voltage shall be clamped by internal protection. |
| Over Load Protection         | Meet FCC Class B, CE                                        |
| Short Circuit Protection     | Output shut down auto recover                               |
| Ripple Voltage               | 150 mV (p-p) (100V-240V AC Input )                          |
| Hi-Pot                       | 3000Vac or 4242VDC 10mA 1 min                               |
| Safety Approved              | UL,CUL,GS,CE                                                |
| EMI Standard                 | <6.6A output load                                           |
| Operating Temperature Range  | 0°C → +40°C                                                 |
| Storage Temperature          | -20°C → +80°C                                               |
| Operating Humidity           | 10% to 90%                                                  |
| Storage Humidity             | 10% to 90%                                                  |
| Dimensions                   | (L) 125 x (W) 57 x (H) 34.7mm                               |
| Product Weight               | 300 g                                                       |
| Regulator Type               | Switched Mode Power Supply                                  |