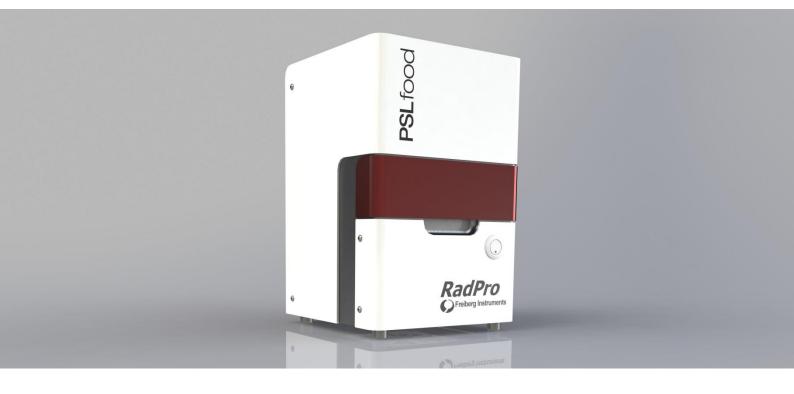

# **PSL**food

#### Compact and user friendly

**PSL**food is a newly developed PSL system for checking irradiated food according to EN 13751:2009 (Detection of irradiated food using photo stimulated luminescence). Compact design and newly developed software combine easy operation and excellent performance.

The **PSL**food drawer is designed for a common petri dish with dimensions of 50 mm in diameter & 20 mm height.

Its small dimensions and weight require very little desktop space and allow using the **PSL**food as portable system.

### ed Device

TLD reader TLDcube

|                      | stimulation power (70 mW/cm <sup>2</sup> max)                                               |                |
|----------------------|---------------------------------------------------------------------------------------------|----------------|
| Detection unit       | Photosensor (300-650 nm), temperature<br>stabilized, glas protected against sample<br>spill |                |
| Measurement range    | 6 decades                                                                                   |                |
| Stability            | <1%                                                                                         | G              |
| Detection filter     | Wide band (standard), IR blocked (BG39),<br>easy to clean                                   |                |
| Software             | Easy to use, designed for routine quality control, different user levels                    | Ľ              |
| Data output          | LAN to PC, IP device worldwide<br>accessible for distance operation remote<br>support       | U              |
| Power supply voltage | 100-240 V, 50-60 Hz                                                                         | <u>Related</u> |
| Dimension approx.    | 160 mm x 158 mm x 265 mm (W x D x H)                                                        |                |
| Weight               | 7.0 kg                                                                                      |                |
| Weight incl. case    | 11 kg                                                                                       |                |