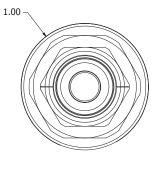

#### PRODUCT DIMENSIONS

UDG-25 with 1/4" male face seal fitting (other configurations available)