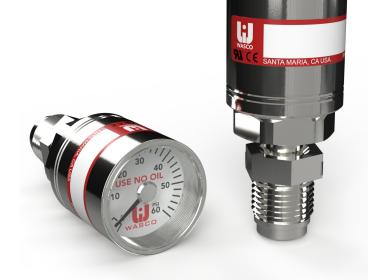

# UDG-25 SERIES UHP MINIATURE DIAPHRAGM GAUGE

The UDG-25 is an advanced diaphragm gauge with a single-piece fitting for superior corrosion resistance. This 1" diameter gauge has undergone rigorous testing and design validation to ensure high corrosion resistance and long-term reliability. Manufactured with an Inconel 625 diaphragm, the UDG-25 series is an ideal gauge for ultra high purity applications. Wasco's UDG-25 diaphragm gauge provides significantly higher corrosion resistance than conventional bourdon tube gauges on the market.

#### **UDG-25 SERIES FEATURES**

- Single piece fitting
- Inconel® 625 diaphragm
- 316L SEMI F20 UHP-grade wetted material
- 10 Ra surface finish for wetted path
- Reduced dead volume
- Center back mount fitting design
- Customizable process fittings
- Final cleaning & packaging in an ISO Class 5 clean room