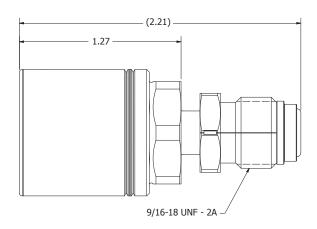

#### PRODUCT DIMENSIONS

UDG-25 with 1/4" male face seal fitting (other configurations available)