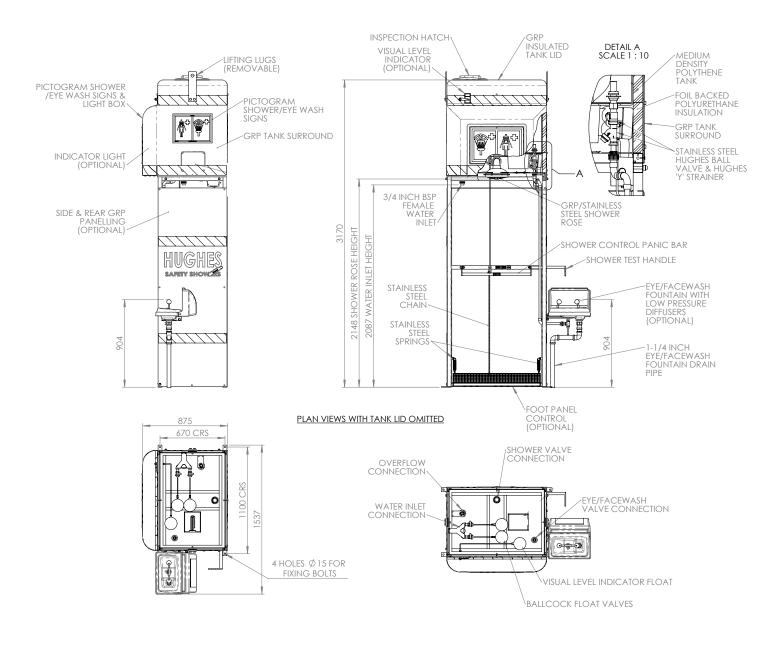

## Specifications

| MATERIALS OF CONSTRUCTION     |                                                                                 |
|-------------------------------|---------------------------------------------------------------------------------|
| FRAME AND LEGS                | Stainless steel                                                                 |
| WATER TANK                    | 350 L (92 US gal) capacity medium density polyethylene MDPE                     |
| TANK SURROUND AND LID         | GRP                                                                             |
| PIPING AND VALVE              | uPVC and stainless steel                                                        |
| SHOWER CONTROL VALVE          | uPVC 1½" ball valve                                                             |
| EYE WASH CONTROL VALVE        | 1/2" stainless steel full flow ball valve                                       |
| EYE WASH DIFFUSERS            | uPVC                                                                            |
| EYE WASH STRAINER             | 1/2" stainless steel                                                            |
| BALLCOCK VALVE                | 2 x ½" brass                                                                    |
| OVERFLOW                      | 1" male uPVC                                                                    |
| SHOWER ROSE                   | GRP, stainless steel                                                            |
| PANIC BAR                     | Red powder coated stainless steel                                               |
| FOOT CONTROL OPTIONS          | GRP panel (for shower) and powder coated stainless steel treadle (for eye wash) |
| FASTENERS AND FIXINGS         | Stainless steel                                                                 |
| SERVICES                      |                                                                                 |
| WATER INLET                   | 34" female BSP                                                                  |
| OPERATING PRESSURE            | 0.5 to 7 BAR G / 7 to 101 PSI                                                   |
| MINIMUM FLOW RATES            | Shower: 76 L per minute / 20 US gal per minute                                  |
|                               | Eye/face wash: 12 L per minute / 3 US gal per minute                            |
| AMBIENT OPERATING TEMPERATURE |                                                                                 |
| MINIMUM                       | 0C / 32F                                                                        |
| MAXIMUM                       | 40C / 104F (+55C (131F) with optional chiller unit)                             |
| OPERATION                     |                                                                                 |
| SHOWER                        | Push activated panic bar or optional GRP foot panel                             |
| EYE WASH                      | Lift lid                                                                        |
| DIMENSIONS & WEIGHT           |                                                                                 |
| DIMENSIONS (WxDxH)            | 1537mm (60.5in) x 875mm (34.4in) x 3170mm (124.8in)                             |
| WEIGHT                        | 150kg (331lb)                                                                   |
|                               |                                                                                 |